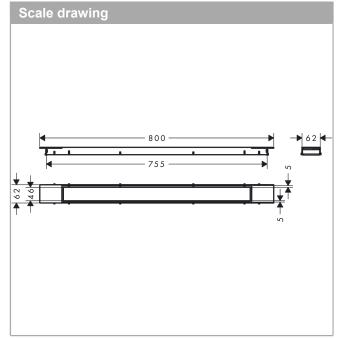

## product features

- · consists of: design grate, height adjustable frame, Dryphon
- · mounting type: free in the floor
- · easy to clean surface
- easy adjustment to tile thickness with height adjustable frame (7 – 18 mm)
- · tile thickness: up to 18 mm
- · suitable for any type of tile
- · up to 60 I/min drainage capacity
- · where to use: new construction, renovation
- · grate removal tool allows easy removal of the finish set
- · type of odour seal: mechanical
- · Dryphon enables waterless siphon system
- minimal installation height: 84 mm (flat uBox), 102 mm (standard uBox)
- · grate material: Stainless Steel 304 (1.4301)
- · suitable for primary and secondary drainage
- · frame width: 62 mm