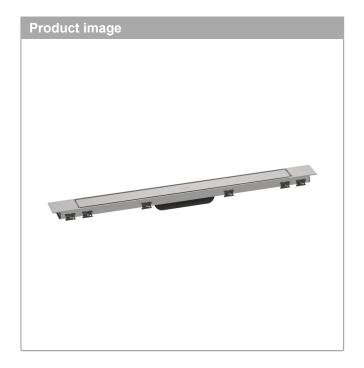

## Finish set shower drain 800 with height adjustable frame

Finish: Brushed Stainless Steel Article Number: 56215800

## product features

- · consists of: design grate, height adjustable frame, Dryphon
- · mounting type: free in the floor
- · easy to clean surface
- easy adjustment to tile thickness with height adjustable frame (7 – 18 mm)
- · tile thickness: up to 18 mm
- · suitable for any type of tile
- · up to 60 I/min drainage capacity
- · where to use: new construction, renovation
- · grate removal tool allows easy removal of the finish set
- · type of odour seal: mechanical
- · Dryphon enables waterless siphon system
- minimal installation height: 84 mm (flat uBox), 102 mm (standard uBox)
- · grate material: Stainless Steel 304 (1.4301)
- · suitable for primary and secondary drainage
- · frame width: 62 mm