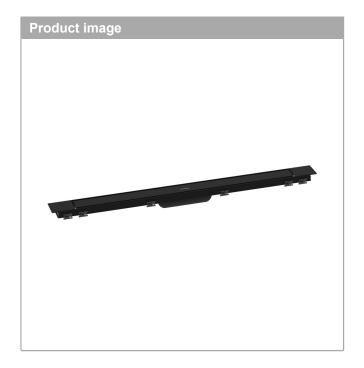

## Finish set shower drain 900 with height adjustable frame

Finish: Matt Black Article Number: 56216670

## product features

- · consists of: design grate, height adjustable frame, Dryphon
- · mounting type: free in the floor
- · easy to clean surface
- easy adjustment to tile thickness with height adjustable frame (7 – 18 mm)
- · tile thickness: up to 18 mm
- · suitable for any type of tile
- · up to 60 I/min drainage capacity
- · where to use: new construction, renovation
- · grate removal tool allows easy removal of the finish set
- · type of odour seal: mechanical
- · Dryphon enables waterless siphon system
- minimal installation height: 84 mm (flat uBox), 102 mm (standard uBox)
- · grate material: Stainless Steel 304 (1.4301)
- · suitable for primary and secondary drainage
- · frame width: 62 mm