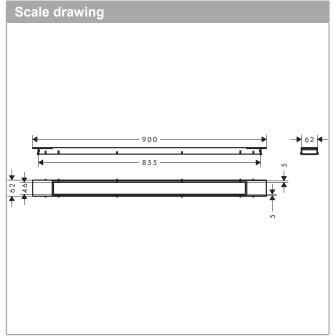

## Finish set shower drain 900 with height adjustable frame

Finish: Matt Black Article Number: 56216670

## product features

- · consists of: design grate, height adjustable frame, Dryphon
- · mounting type: free in the floor
- · easy to clean surface
- easy adjustment to tile thickness with height adjustable frame (7 – 18 mm)
- · tile thickness: up to 18 mm
- · suitable for any type of tile
- · up to 60 I/min drainage capacity
- · where to use: new construction, renovation
- · grate removal tool allows easy removal of the finish set
- · type of odour seal: mechanical
- · Dryphon enables waterless siphon system
- minimal installation height: 84 mm (flat uBox), 102 mm (standard uBox)
- · grate material: Stainless Steel 304 (1.4301)
- · suitable for primary and secondary drainage
- · frame width: 62 mm