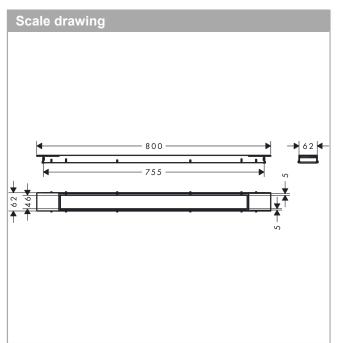

## product features

- consists of: design grate, height adjustable frame, Dryphon
- · mounting type: free in the floor
- · easy to clean surface
- easy adjustment to tile thickness with height adjustable frame (7 – 18 mm)
- · tile thickness: up to 18 mm
- · suitable for any type of tile
- · up to 60 l/min drainage capacity
- · where to use: new construction, renovation
- grate removal tool allows easy removal of the finish set
- · type of odour seal: mechanical
- · Dryphon enables waterless siphon system
- minimal installation height: 84 mm (flat uBox), 102 mm (standard uBox)
- · grate material: Stainless Steel 304 (1.4301)
- $\cdot$  suitable for primary and secondary drainage
- · frame width: 62 mm