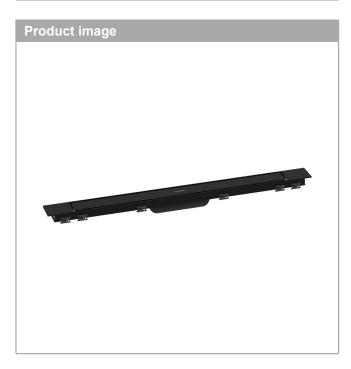

## RainDrain Match PlusFinish set shower drain 800 with height adjustable frameFinish: Matt BlackArticle Number: 56215670

## product features

- consists of: design grate, height adjustable frame, Dryphon
- · mounting type: free in the floor
- · easy to clean surface
- easy adjustment to tile thickness with height adjustable frame (7 – 18 mm)
- · tile thickness: up to 18 mm
- · suitable for any type of tile
- · up to 60 l/min drainage capacity
- · where to use: new construction, renovation
- grate removal tool allows easy removal of the finish set
- · type of odour seal: mechanical
- · Dryphon enables waterless siphon system
- minimal installation height: 84 mm (flat uBox), 102 mm (standard uBox)
- · grate material: Stainless Steel 304 (1.4301)
- $\cdot$  suitable for primary and secondary drainage
- · frame width: 62 mm