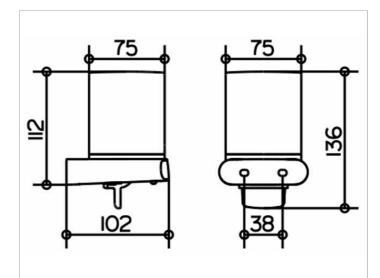

#### DRAWING

#### SPECIFICATIONS

KEUCO ELEGANCE Lotion dispenser 11652019000 Crystal glass matt, Complete with holder and pump for liquid soap with an elegant shape, slightly shaped surfaces with a timeless design, easy to clean, for liquid soap Capacity: approx. 180 ml, Dosage: 0.5 ml/stroke Height 135 mm, Projection 102 mm, The lotion dispenser will be discretely mounted incl. corrosion-free mounting material