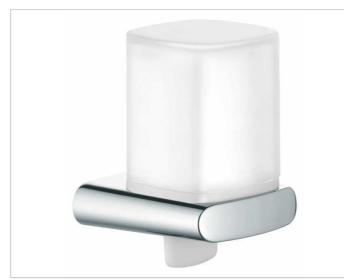

### Elegance NEW

11652019000 Lotion dispenser

#### **PRODUCT ATTRIBUTES**

crystal glass matt, complete with holder and pump for liquid soap Capacity: approx. 180 ml Dosage: approx. 0,5ml/stroke

#### SPECIFICATIONS

KEUCO ELEGANCE Lotion dispenser 11652019000 Crystal glass matt, Complete with holder and pump for liquid soap with an elegant shape, slightly shaped surfaces with a timeless design, easy to clean, for liquid soap Capacity: approx. 180 ml, Dosage: 0.5 ml/stroke Height 135 mm, Projection 102 mm, The lotion dispenser will be discretely mounted incl. corrosion-free mounting material