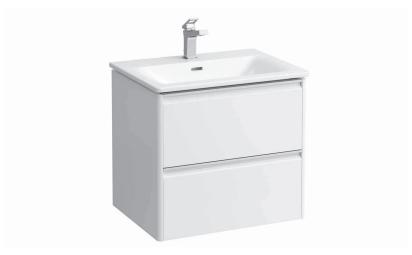

## **Washbasin Pack with furniture**

86070.2 86170.2

| TECHNICAL DA        | TA                                                                                                                           |                                                                               |                                                                                                                                           |
|---------------------|------------------------------------------------------------------------------------------------------------------------------|-------------------------------------------------------------------------------|-------------------------------------------------------------------------------------------------------------------------------------------|
| Order no.           | 86070.2 – washbasin with vanity unit, 2 drawers, handles anodized aluminium 86170.2 – washbasin with vanity unit, 2 drawers, | Mounting information                                                          | The walls installed on must meet the requirements of the furniture in terms of weight and the supplied fastening elements. If this cannot |
|                     | handles aluminium black                                                                                                      |                                                                               | be guaranteed another method of installation                                                                                              |
| Certified to        | Washbasin - EN 31                                                                                                            |                                                                               | needs to be chosen.                                                                                                                       |
| Dimensions (WxHxD)  | 600 x 545 x 450 mm                                                                                                           | Colours ceramic                                                               | 000 – White                                                                                                                               |
| Inside dimensions   |                                                                                                                              | Colours furniture                                                             | 260 – White matt                                                                                                                          |
| of the basin        | 580 x 280 mm                                                                                                                 |                                                                               | 261 – White glossy                                                                                                                        |
| Specification       | Washbasin:                                                                                                                   |                                                                               | 262 – Light elm                                                                                                                           |
|                     | Always to be fixed to the wall.                                                                                              |                                                                               | 263 - Dark elm                                                                                                                            |
|                     | Charge 104 – 1 centre tap hole                                                                                               |                                                                               | 266 – Traffic grey                                                                                                                        |
|                     | Furniture Base:                                                                                                              |                                                                               | 999 – 39 other lacquered colours on request                                                                                               |
|                     | White matt, Traffic grey: Body/Front MDF with                                                                                | SPECIFICATION TEXT                                                            |                                                                                                                                           |
|                     | PVC foil, Front with ABS edges                                                                                               | Laufen-PALACE Wash                                                            | basin Pack with furniture                                                                                                                 |
|                     | White glossy: Body/Front MDF with PET foil,                                                                                  | Washbasin: sanitary c                                                         | eramic, EN 31,                                                                                                                            |
|                     | Front with ABS edges                                                                                                         | dimensions (WxD) 600 x 450 mm, angular, 1 centre tap hole                     |                                                                                                                                           |
|                     | Elm light/dark: Body/Front MDF with CPL foil,                                                                                | Special feature: overflow channel glazed                                      |                                                                                                                                           |
|                     | Front with ABS edges                                                                                                         | Vanity unit: Body/Front - MDF board with PVC foil (white matt, traffic grey), |                                                                                                                                           |
|                     | Integrated handle in the front                                                                                               | with PET foil (white glossy), with CPL foil (elm light/dark), ABS edges,      |                                                                                                                                           |
|                     | 2 drawers (soft-close mechanism)                                                                                             | integrated handles, 2 drawers (soft-close mechanism), drawer organizer        |                                                                                                                                           |
|                     | incl. drawer organizer                                                                                                       | dimensions (WxHxD) 579 x 525 x 438 mm                                         |                                                                                                                                           |
| Weight              |                                                                                                                              | Further options / accessories: Towel rail anodized aluminium, space           |                                                                                                                                           |
| Accessories excl.   | Towel rail, anodized aluminium, order no. 49095.2                                                                            | saving siphon, Base furniture                                                 |                                                                                                                                           |
| Mounting acc. incl. | Installation set for furniture, order no. 49114.0,                                                                           | Order no. 86070.2 - washbasin with vanity unit, handles anodized aluminium,   |                                                                                                                                           |
|                     | 49301.5                                                                                                                      | 86170.2 - washbasin with vanity unit, handles aluminium black                 |                                                                                                                                           |
| Mounting acc. excl. | Space saving siphon DN 32, order no. 89424.0                                                                                 |                                                                               |                                                                                                                                           |