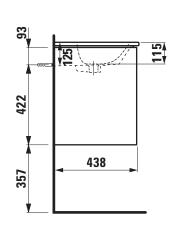

## **Washbasin Pack with furniture**

86070.2 86170.2

| TECHNICAL DA        | TA                                                                                                                           |                                                                               |                                                                                                                                           |
|---------------------|------------------------------------------------------------------------------------------------------------------------------|-------------------------------------------------------------------------------|-------------------------------------------------------------------------------------------------------------------------------------------|
| Order no.           | 86070.2 – washbasin with vanity unit, 2 drawers, handles anodized aluminium 86170.2 – washbasin with vanity unit, 2 drawers, | Mounting information                                                          | The walls installed on must meet the requirements of the furniture in terms of weight and the supplied fastening elements. If this cannot |
|                     | handles aluminium black                                                                                                      |                                                                               | be guaranteed another method of installation                                                                                              |
| Certified to        | Washbasin - EN 31                                                                                                            |                                                                               | needs to be chosen.                                                                                                                       |
| Dimensions (WxHxD)  | 600 x 545 x 450 mm                                                                                                           | Colours ceramic                                                               | 000 – White                                                                                                                               |
| Inside dimensions   |                                                                                                                              | Colours furniture                                                             | 260 – White matt                                                                                                                          |
| of the basin        | 580 x 280 mm                                                                                                                 |                                                                               | 261 – White glossy                                                                                                                        |
| Specification       | Washbasin:                                                                                                                   |                                                                               | 262 – Light elm                                                                                                                           |
|                     | Always to be fixed to the wall.                                                                                              |                                                                               | 263 - Dark elm                                                                                                                            |
|                     | Charge 104 – 1 centre tap hole                                                                                               |                                                                               | 266 – Traffic grey                                                                                                                        |
|                     | Furniture Base:                                                                                                              |                                                                               | 999 – 39 other lacquered colours on request                                                                                               |
|                     | White matt, Traffic grey: Body/Front MDF with                                                                                | SPECIFICATION TEXT                                                            |                                                                                                                                           |
|                     | PVC foil, Front with ABS edges                                                                                               | Laufen-PALACE Wash                                                            | basin Pack with furniture                                                                                                                 |
|                     | White glossy: Body/Front MDF with PET foil,                                                                                  | Washbasin: sanitary c                                                         | eramic, EN 31,                                                                                                                            |
|                     | Front with ABS edges                                                                                                         | dimensions (WxD) 600 x 450 mm, angular, 1 centre tap hole                     |                                                                                                                                           |
|                     | Elm light/dark: Body/Front MDF with CPL foil,                                                                                | Special feature: overflow channel glazed                                      |                                                                                                                                           |
|                     | Front with ABS edges                                                                                                         | Vanity unit: Body/Front - MDF board with PVC foil (white matt, traffic grey), |                                                                                                                                           |
|                     | Integrated handle in the front                                                                                               | with PET foil (white glossy), with CPL foil (elm light/dark), ABS edges,      |                                                                                                                                           |
|                     | 2 drawers (soft-close mechanism)                                                                                             | integrated handles, 2 drawers (soft-close mechanism), drawer organizer        |                                                                                                                                           |
|                     | incl. drawer organizer                                                                                                       | dimensions (WxHxD) 579 x 525 x 438 mm                                         |                                                                                                                                           |
| Weight              |                                                                                                                              | Further options / accessories: Towel rail anodized aluminium, space           |                                                                                                                                           |
| Accessories excl.   | Towel rail, anodized aluminium, order no. 49095.2                                                                            | saving siphon, Base furniture                                                 |                                                                                                                                           |
| Mounting acc. incl. | Installation set for furniture, order no. 49114.0,                                                                           | Order no. 86070.2 - washbasin with vanity unit, handles anodized aluminium,   |                                                                                                                                           |
|                     | 49301.5                                                                                                                      | 86170.2 - washbasin with vanity unit, handles aluminium black                 |                                                                                                                                           |
| Mounting acc. excl. | Space saving siphon DN 32, order no. 89424.0                                                                                 |                                                                               |                                                                                                                                           |

## TECHNICAL DRAWINGS / S 1 : 20