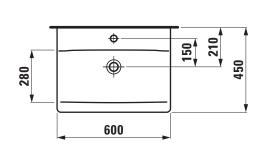

## **Washbasin Pack with furniture**

86070.2 86170.2

| TECHNICAL DA        | TA                                                                                                                           |                                                                               |                                                                                                                                           |
|---------------------|------------------------------------------------------------------------------------------------------------------------------|-------------------------------------------------------------------------------|-------------------------------------------------------------------------------------------------------------------------------------------|
| Order no.           | 86070.2 – washbasin with vanity unit, 2 drawers, handles anodized aluminium 86170.2 – washbasin with vanity unit, 2 drawers, | Mounting information                                                          | The walls installed on must meet the requirements of the furniture in terms of weight and the supplied fastening elements. If this cannot |
|                     | handles aluminium black                                                                                                      |                                                                               | be guaranteed another method of installation                                                                                              |
| Certified to        | Washbasin - EN 31                                                                                                            |                                                                               | needs to be chosen.                                                                                                                       |
| Dimensions (WxHxD)  | 600 x 545 x 450 mm                                                                                                           | Colours ceramic                                                               | 000 – White                                                                                                                               |
| Inside dimensions   |                                                                                                                              | Colours furniture                                                             | 260 – White matt                                                                                                                          |
| of the basin        | 580 x 280 mm                                                                                                                 |                                                                               | 261 – White glossy                                                                                                                        |
| Specification       | Washbasin:                                                                                                                   |                                                                               | 262 – Light elm                                                                                                                           |
|                     | Always to be fixed to the wall.                                                                                              |                                                                               | 263 - Dark elm                                                                                                                            |
|                     | Charge 104 – 1 centre tap hole                                                                                               |                                                                               | 266 – Traffic grey                                                                                                                        |
|                     | Furniture Base:                                                                                                              |                                                                               | 999 – 39 other lacquered colours on request                                                                                               |
|                     | White matt, Traffic grey: Body/Front MDF with                                                                                | SPECIFICATION TEXT                                                            |                                                                                                                                           |
|                     | PVC foil, Front with ABS edges                                                                                               | Laufen-PALACE Wash                                                            | basin Pack with furniture                                                                                                                 |
|                     | White glossy: Body/Front MDF with PET foil,                                                                                  | Washbasin: sanitary c                                                         | eramic, EN 31,                                                                                                                            |
|                     | Front with ABS edges                                                                                                         | dimensions (WxD) 600 x 450 mm, angular, 1 centre tap hole                     |                                                                                                                                           |
|                     | Elm light/dark: Body/Front MDF with CPL foil,                                                                                | Special feature: overflow channel glazed                                      |                                                                                                                                           |
|                     | Front with ABS edges                                                                                                         | Vanity unit: Body/Front - MDF board with PVC foil (white matt, traffic grey), |                                                                                                                                           |
|                     | Integrated handle in the front                                                                                               | with PET foil (white glossy), with CPL foil (elm light/dark), ABS edges,      |                                                                                                                                           |
|                     | 2 drawers (soft-close mechanism)                                                                                             | integrated handles, 2 drawers (soft-close mechanism), drawer organizer        |                                                                                                                                           |
|                     | incl. drawer organizer                                                                                                       | dimensions (WxHxD) 579 x 525 x 438 mm                                         |                                                                                                                                           |
| Weight              |                                                                                                                              | Further options / accessories: Towel rail anodized aluminium, space           |                                                                                                                                           |
| Accessories excl.   | Towel rail, anodized aluminium, order no. 49095.2                                                                            | saving siphon, Base furniture                                                 |                                                                                                                                           |
| Mounting acc. incl. | Installation set for furniture, order no. 49114.0,                                                                           | Order no. 86070.2 - washbasin with vanity unit, handles anodized aluminium,   |                                                                                                                                           |
|                     | 49301.5                                                                                                                      | 86170.2 - washbasin with vanity unit, handles aluminium black                 |                                                                                                                                           |
| Mounting acc. excl. | Space saving siphon DN 32, order no. 89424.0                                                                                 |                                                                               |                                                                                                                                           |

## TECHNICAL DRAWINGS / S 1 : 20