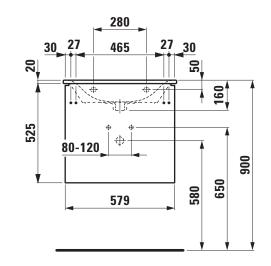

## **Washbasin Pack with furniture**

86070.2 86170.2

| TECHNICAL DA        | TA                                                                                                                           |                                                                               |                                                                                                                                           |
|---------------------|------------------------------------------------------------------------------------------------------------------------------|-------------------------------------------------------------------------------|-------------------------------------------------------------------------------------------------------------------------------------------|
| Order no.           | 86070.2 – washbasin with vanity unit, 2 drawers, handles anodized aluminium 86170.2 – washbasin with vanity unit, 2 drawers, | Mounting information                                                          | The walls installed on must meet the requirements of the furniture in terms of weight and the supplied fastening elements. If this cannot |
|                     | handles aluminium black                                                                                                      |                                                                               | be guaranteed another method of installation                                                                                              |
| Certified to        | Washbasin - EN 31                                                                                                            |                                                                               | needs to be chosen.                                                                                                                       |
| Dimensions (WxHxD)  | 600 x 545 x 450 mm                                                                                                           | Colours ceramic                                                               | 000 – White                                                                                                                               |
| Inside dimensions   |                                                                                                                              | Colours furniture                                                             | 260 – White matt                                                                                                                          |
| of the basin        | 580 x 280 mm                                                                                                                 |                                                                               | 261 – White glossy                                                                                                                        |
| Specification       | Washbasin:                                                                                                                   |                                                                               | 262 – Light elm                                                                                                                           |
|                     | Always to be fixed to the wall.                                                                                              |                                                                               | 263 - Dark elm                                                                                                                            |
|                     | Charge 104 – 1 centre tap hole                                                                                               |                                                                               | 266 – Traffic grey                                                                                                                        |
|                     | Furniture Base:                                                                                                              |                                                                               | 999 – 39 other lacquered colours on request                                                                                               |
|                     | White matt, Traffic grey: Body/Front MDF with                                                                                | SPECIFICATION TEXT                                                            |                                                                                                                                           |
|                     | PVC foil, Front with ABS edges                                                                                               | Laufen-PALACE Wash                                                            | basin Pack with furniture                                                                                                                 |
|                     | White glossy: Body/Front MDF with PET foil,                                                                                  | Washbasin: sanitary c                                                         | eramic, EN 31,                                                                                                                            |
|                     | Front with ABS edges                                                                                                         | dimensions (WxD) 600 x 450 mm, angular, 1 centre tap hole                     |                                                                                                                                           |
|                     | Elm light/dark: Body/Front MDF with CPL foil,                                                                                | Special feature: overflow channel glazed                                      |                                                                                                                                           |
|                     | Front with ABS edges                                                                                                         | Vanity unit: Body/Front - MDF board with PVC foil (white matt, traffic grey), |                                                                                                                                           |
|                     | Integrated handle in the front                                                                                               | with PET foil (white glossy), with CPL foil (elm light/dark), ABS edges,      |                                                                                                                                           |
|                     | 2 drawers (soft-close mechanism)                                                                                             | integrated handles, 2 drawers (soft-close mechanism), drawer organizer        |                                                                                                                                           |
|                     | incl. drawer organizer                                                                                                       | dimensions (WxHxD) 579 x 525 x 438 mm                                         |                                                                                                                                           |
| Weight              |                                                                                                                              | Further options / accessories: Towel rail anodized aluminium, space           |                                                                                                                                           |
| Accessories excl.   | Towel rail, anodized aluminium, order no. 49095.2                                                                            | saving siphon, Base furniture                                                 |                                                                                                                                           |
| Mounting acc. incl. | Installation set for furniture, order no. 49114.0,                                                                           | Order no. 86070.2 - washbasin with vanity unit, handles anodized aluminium,   |                                                                                                                                           |
|                     | 49301.5                                                                                                                      | 86170.2 - washbasin with vanity unit, handles aluminium black                 |                                                                                                                                           |
| Mounting acc. excl. | Space saving siphon DN 32, order no. 89424.0                                                                                 |                                                                               |                                                                                                                                           |

## TECHNICAL DRAWINGS / S 1 : 20