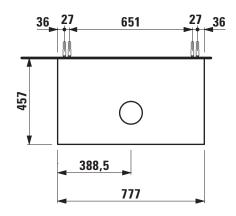

## Drawer element with cut out 40601.1

| TECHNICAL DA       | TA                                                                       |                  |
|--------------------|--------------------------------------------------------------------------|------------------|
| Order no.          | 40601.1 / 1 drawer                                                       | Accessories exc  |
| Dimensions (WxHxD) | 777 x 347 x 457 mm                                                       | Mounting acc. ir |
| Matching for       | Washbasin bowl, order no. 81285.2, 81285.3                               |                  |
| Specification      | Body – inside melamine dark grey particle board, outside 6 mm MDF panels | Mounting inform  |
|                    | Front – inside melamine dark grey                                        |                  |
|                    | Traffic grey: MDF panel, lacquered matt                                  |                  |
|                    | Blacked oak: oak veneer coated particle                                  |                  |
|                    | board with solid oak frame                                               | Colours Body/Fr  |
|                    | White glossy: MDF panel, lacquered                                       |                  |
|                    | 1 cut out                                                                |                  |
|                    | 1 push and pull full extension drawer                                    |                  |
| Weight             | 627, 631 – 29,0 kg                                                       |                  |
|                    | 628 – 27,0 kg                                                            |                  |
|                    |                                                                          |                  |

## TECHNICAL DRAWINGS / S 1 : 20

LAUFEN