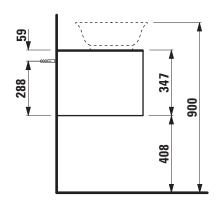

## Drawer element with cut out 40601.1

| TECHNICAL DA       | TA                                                                       |                  |
|--------------------|--------------------------------------------------------------------------|------------------|
| Order no.          | 40601.1 / 1 drawer                                                       | Accessories exc  |
| Dimensions (WxHxD) | 777 x 347 x 457 mm                                                       | Mounting acc. ir |
| Matching for       | Washbasin bowl, order no. 81285.2, 81285.3                               |                  |
| Specification      | Body – inside melamine dark grey particle board, outside 6 mm MDF panels | Mounting inform  |
|                    | Front – inside melamine dark grey                                        |                  |
|                    | Traffic grey: MDF panel, lacquered matt                                  |                  |
|                    | Blacked oak: oak veneer coated particle                                  |                  |
|                    | board with solid oak frame                                               | Colours Body/Fr  |
|                    | White glossy: MDF panel, lacquered                                       |                  |
|                    | 1 cut out                                                                |                  |
|                    | 1 push and pull full extension drawer                                    |                  |
| Weight             | 627, 631 – 29,0 kg                                                       |                  |
|                    | 628 – 27,0 kg                                                            |                  |
|                    |                                                                          |                  |

## TECHNICAL DRAWINGS / S 1 : 20

LAUFEN