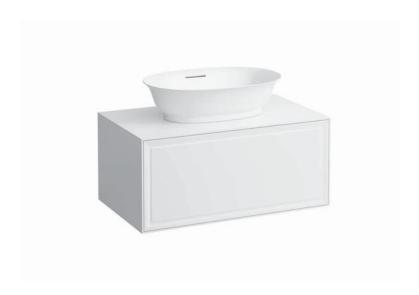

## Drawer element with cut out 40601.1

| TECHNICAL DA       | TA                                                                       |                  |
|--------------------|--------------------------------------------------------------------------|------------------|
| Order no.          | 40601.1 / 1 drawer                                                       | Accessories exc  |
| Dimensions (WxHxD) | 777 x 347 x 457 mm                                                       | Mounting acc. ir |
| Matching for       | Washbasin bowl, order no. 81285.2, 81285.3                               |                  |
| Specification      | Body – inside melamine dark grey particle board, outside 6 mm MDF panels | Mounting inform  |
|                    | Front – inside melamine dark grey                                        |                  |
|                    | Traffic grey: MDF panel, lacquered matt                                  |                  |
|                    | Blacked oak: oak veneer coated particle                                  |                  |
|                    | board with solid oak frame                                               | Colours Body/Fr  |
|                    | White glossy: MDF panel, lacquered                                       |                  |
|                    | 1 cut out                                                                |                  |
|                    | 1 push and pull full extension drawer                                    |                  |
| Weight             | 627, 631 – 29,0 kg                                                       |                  |
|                    | 628 – 27,0 kg                                                            |                  |
|                    |                                                                          |                  |