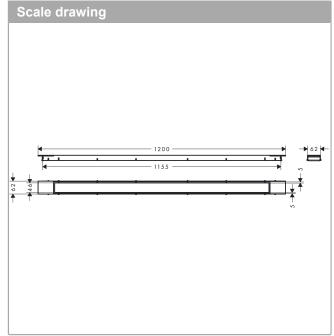

## product features

- · consists of: design grate, height adjustable frame, Dryphon
- · mounting type: free in the floor
- · easy to clean surface
- easy adjustment to tile thickness with height adjustable frame (7 – 18 mm)
- · tile thickness: up to 18 mm
- · suitable for any type of tile
- · up to 60 I/min drainage capacity
- · where to use: new construction, renovation
- · grate removal tool allows easy removal of the finish set
- · type of odour seal: mechanical
- · Dryphon enables waterless siphon system
- minimal installation height: 84 mm (flat uBox), 102 mm (standard uBox)
- · grate material: Stainless Steel 304 (1.4301)
- · suitable for primary and secondary drainage
- · frame width: 62 mm