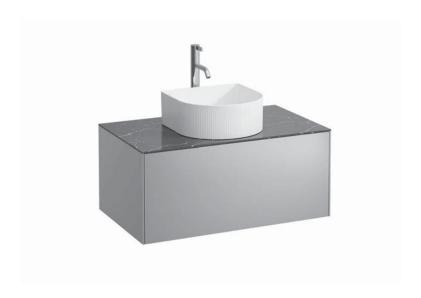

## Drawer element with ceramic top, with cut out and drilled tap hole 40541.5

| Order no.          | 40541.5 / 1 drawer                                | Accessories excl.    | Space saving siphon, order no. 89424.0             |
|--------------------|---------------------------------------------------|----------------------|----------------------------------------------------|
| Dimensions (WxHxD) | 777 x 341 x 457 mm                                | Mounting acc. incl.  | Installation set for furniture, order no. 491114.0 |
| Matching for       | Washbasin bowl, order no. 81234.0, 81234.1,       |                      | 49301.5                                            |
|                    | 81234.2, 81234.3                                  | Mounting information | The walls installed on must meet the require-      |
| Specification      | Body/Front – particle board, inside melamine      |                      | ments of the furniture in terms of weight and      |
|                    | dark grey                                         |                      | the supplied fastening elements. If this cannot    |
|                    | on the outsides MDF panels 6 mm, lacquered        |                      | be guaranteed another method of installation       |
|                    | Top - ceramic stoneware with marble optic         |                      | needs to be chosen.                                |
|                    | with 6 mm top                                     | Colours              | 140 - Gold / Nero marquina (ceramic top)           |
|                    | 1 cut out                                         |                      | 141 - Copper / Nero marquina (ceramic top)         |
|                    | 1 drilled tap hole                                |                      | 142 - Titanium / Nero marquina (ceramic top)       |
|                    | 1 push and pull full extension drawer (soft-close |                      |                                                    |
|                    | mechanism)                                        |                      |                                                    |
| Weight             | 31,5 kg                                           |                      |                                                    |