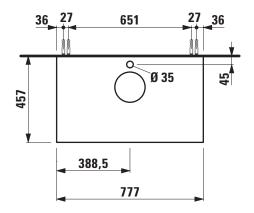

## Drawer element with ceramic top, with cut out and drilled tap hole 40541.5

| Order no.          | 40541.5 / 1 drawer                                | Accessories excl.    | Space saving siphon, order no. 89424.0             |
|--------------------|---------------------------------------------------|----------------------|----------------------------------------------------|
| Dimensions (WxHxD) | 777 x 341 x 457 mm                                | Mounting acc. incl.  | Installation set for furniture, order no. 491114.0 |
| Matching for       | Washbasin bowl, order no. 81234.0, 81234.1,       |                      | 49301.5                                            |
|                    | 81234.2, 81234.3                                  | Mounting information | The walls installed on must meet the require-      |
| Specification      | Body/Front – particle board, inside melamine      |                      | ments of the furniture in terms of weight and      |
|                    | dark grey                                         |                      | the supplied fastening elements. If this cannot    |
|                    | on the outsides MDF panels 6 mm, lacquered        |                      | be guaranteed another method of installation       |
|                    | Top - ceramic stoneware with marble optic         |                      | needs to be chosen.                                |
|                    | with 6 mm top                                     | Colours              | 140 - Gold / Nero marquina (ceramic top)           |
|                    | 1 cut out                                         |                      | 141 - Copper / Nero marquina (ceramic top)         |
|                    | 1 drilled tap hole                                |                      | 142 - Titanium / Nero marquina (ceramic top)       |
|                    | 1 push and pull full extension drawer (soft-close |                      |                                                    |
|                    | mechanism)                                        |                      |                                                    |
| Weight             | 31,5 kg                                           |                      |                                                    |

## TECHNICAL DRAWINGS / S 1 : 20

LAUFEN