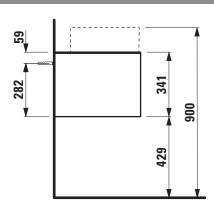

## Drawer element with ceramic top, with cut out and drilled tap hole 40541.5

| Order no.          | 40541.5 / 1 drawer                                | Accessories excl.    | Space saving siphon, order no. 89424.0             |
|--------------------|---------------------------------------------------|----------------------|----------------------------------------------------|
| Dimensions (WxHxD) | 777 x 341 x 457 mm                                | Mounting acc. incl.  | Installation set for furniture, order no. 491114.0 |
| Matching for       | Washbasin bowl, order no. 81234.0, 81234.1,       |                      | 49301.5                                            |
|                    | 81234.2, 81234.3                                  | Mounting information | The walls installed on must meet the require-      |
| Specification      | Body/Front – particle board, inside melamine      |                      | ments of the furniture in terms of weight and      |
|                    | dark grey                                         |                      | the supplied fastening elements. If this cannot    |
|                    | on the outsides MDF panels 6 mm, lacquered        |                      | be guaranteed another method of installation       |
|                    | Top - ceramic stoneware with marble optic         |                      | needs to be chosen.                                |
|                    | with 6 mm top                                     | Colours              | 140 - Gold / Nero marquina (ceramic top)           |
|                    | 1 cut out                                         |                      | 141 - Copper / Nero marquina (ceramic top)         |
|                    | 1 drilled tap hole                                |                      | 142 - Titanium / Nero marquina (ceramic top)       |
|                    | 1 push and pull full extension drawer (soft-close |                      |                                                    |
|                    | mechanism)                                        |                      |                                                    |
| Weight             | 31,5 kg                                           |                      |                                                    |

## TECHNICAL DRAWINGS / S 1 : 20

LAUFEN