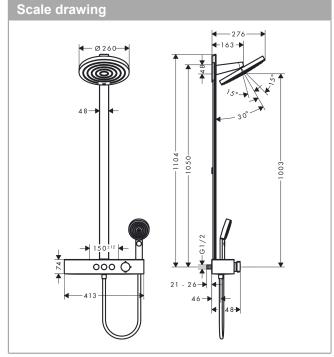

## product features

- · consists of: overhead shower, hand shower, shower thermostat, shower bar, shower hose
- · overhead shower Pulsify 260 2jet
- · shower head size overhead shower: 260 mm
- · spray type overhead shower: PowderRain, Intense PowderRain
- · ball-joint: overhead shower inclinable by 10-30°
- · spray disc surface: graphite
- spray type hand shower: PowderRain, IntenseRain, Massage spray
- Fast Drain empties the overhead shower from an angle of 10°
- · removable shower head
- · shelf made of plastic
- · pipe can be shortened in height
- · shower arm length overhead shower: 163 mm
- CoolContact thermostat: Prevents the housing from heating up, making showering even safer
- thermostat ShowerTablet Select 400
- · simultaneous utilization of 3 functions
- · mounting type: exposed installation
- centre distance 150 ± 12 mm
- Thermostat is delivered with buttons hand shower, PowderRain, Intense PowderRain
- Eco-Function: the volume control regulates up to 30% of the water flow
- · installation: wall-mounted