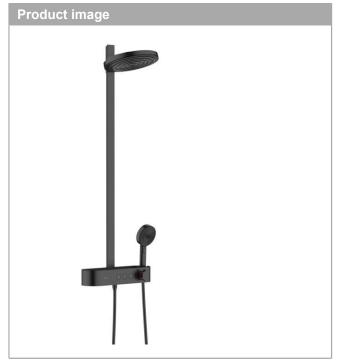

## **Pulsify S**

## Showerpipe 260 2jet EcoSmart with ShowerTablet Select 400

Surfaces: Matt Black Article Number: 24241670

## product features

- · consists of: overhead shower, hand shower, shower thermostat, shower bar, shower hose
- · overhead shower Pulsify 260 2jet
- · shower head size overhead shower: 260 mm
- · spray type overhead shower: PowderRain, Intense PowderRain
- · ball-joint: overhead shower inclinable by 10-30°
- · spray disc surface: graphite
- spray type hand shower: PowderRain, IntenseRain, Massage spray
- Fast Drain empties the overhead shower from an angle of 10°
- · removable shower head
- · shelf made of plastic
- · pipe can be shortened in height
- · shower arm length overhead shower: 163 mm
- CoolContact thermostat: Prevents the housing from heating up, making showering even safer
- thermostat ShowerTablet Select 400
- · simultaneous utilization of 3 functions
- · mounting type: exposed installation
- centre distance 150 ± 12 mm
- Thermostat is delivered with buttons hand shower, PowderRain, Intense PowderRain
- Eco-Function: the volume control regulates up to 30% of the water flow
- · installation: wall-mounted