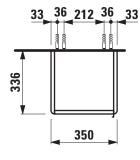

## BASE FURNITURE Tall cabinet

40271.1

| TECHNICAL DATA     |                                                   |                                |                                           |                                                   |
|--------------------|---------------------------------------------------|--------------------------------|-------------------------------------------|---------------------------------------------------|
| Order no.          | 40271.1 / door hinge left                         |                                | Accessories excl                          | Laundry basket, order no. 49302.0                 |
| Dimensions (WxHxD) | 350 x 1650 x 336 mm                               |                                |                                           | Feet (2 pieces), aluminium, height X / order no.  |
| Specification      | White matt:                                       | Body MDF with PVC foil (post-  |                                           | for combination with vanity units                 |
|                    |                                                   | forming)                       |                                           | Base for Laufen Pro S: 283 mm / 40299.1,          |
|                    |                                                   | Front MDF with PVC foil and    |                                           | 293 mm / 40299.2                                  |
|                    |                                                   | ABS edges                      |                                           | Base for Val: 263 mm / 40299.0                    |
|                    | White glossy:                                     | Body MDF with PET foil (post-  | Mounting acc. incl.  Mounting information | Installation set for furniture, order no. 49302.1 |
|                    |                                                   | forming)                       |                                           | The walls installed on must meet the require-     |
|                    |                                                   | Front MDF with PET foil and    |                                           | ments of the furniture in terms of weight and     |
|                    |                                                   | ABS edges                      |                                           | the supplied fastening elements. If this cannot   |
|                    | Elm light/dark: Body particle board with CPL foil |                                |                                           | be guaranteed another method of installation      |
|                    |                                                   | Front melamine coated particle |                                           | needs to be chosen. For example with feet.        |
|                    |                                                   | board with ABS edges           | Colours                                   | 260 – White matt                                  |
|                    | anodized aluminium handle bar                     |                                |                                           | 261 – White glossy                                |
|                    | 2 doors (soft-close mechanism)                    |                                |                                           | 262 – Light elm                                   |
|                    | 1 push and pull drawer                            |                                |                                           | 263 - Dark brown elm                              |
|                    | 2 glass shelves (adjustable)                      |                                |                                           | 999 – 39 other lacquered colours on request       |
| Weight             | 38,0 kg                                           |                                |                                           |                                                   |

## TECHNICAL DRAWINGS / S 1 : 20

X = The exact hight must be set during installation.