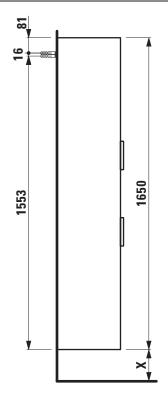

## BASE FURNITURE Tall cabinet

40271.1

| TECHNICAL DATA     |                                                   |                                |                                           |                                                   |
|--------------------|---------------------------------------------------|--------------------------------|-------------------------------------------|---------------------------------------------------|
| Order no.          | 40271.1 / door hinge left                         |                                | Accessories excl                          | Laundry basket, order no. 49302.0                 |
| Dimensions (WxHxD) | 350 x 1650 x 336 mm                               |                                |                                           | Feet (2 pieces), aluminium, height X / order no.  |
| Specification      | White matt:                                       | Body MDF with PVC foil (post-  |                                           | for combination with vanity units                 |
|                    |                                                   | forming)                       |                                           | Base for Laufen Pro S: 283 mm / 40299.1,          |
|                    |                                                   | Front MDF with PVC foil and    |                                           | 293 mm / 40299.2                                  |
|                    |                                                   | ABS edges                      |                                           | Base for Val: 263 mm / 40299.0                    |
|                    | White glossy:                                     | Body MDF with PET foil (post-  | Mounting acc. incl.  Mounting information | Installation set for furniture, order no. 49302.1 |
|                    |                                                   | forming)                       |                                           | The walls installed on must meet the require-     |
|                    |                                                   | Front MDF with PET foil and    |                                           | ments of the furniture in terms of weight and     |
|                    |                                                   | ABS edges                      |                                           | the supplied fastening elements. If this cannot   |
|                    | Elm light/dark: Body particle board with CPL foil |                                |                                           | be guaranteed another method of installation      |
|                    |                                                   | Front melamine coated particle |                                           | needs to be chosen. For example with feet.        |
|                    |                                                   | board with ABS edges           | Colours                                   | 260 – White matt                                  |
|                    | anodized aluminium handle bar                     |                                |                                           | 261 – White glossy                                |
|                    | 2 doors (soft-close mechanism)                    |                                |                                           | 262 – Light elm                                   |
|                    | 1 push and pull drawer                            |                                |                                           | 263 - Dark brown elm                              |
|                    | 2 glass shelves (adjustable)                      |                                |                                           | 999 – 39 other lacquered colours on request       |
| Weight             | 38,0 kg                                           |                                |                                           |                                                   |

## TECHNICAL DRAWINGS / S 1 : 20

X = The exact hight must be set during installation.