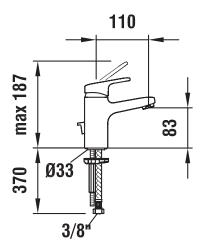

|
| Connection                            | 3/8" flexible connection hoses         |
| Spout length                          | 110 mm                                 |
| Flow rate                             | 6.4 l/min (3 bar)                      |
| Acoustic class                        | 1/-                                    |
| Specification                         | basin single-lever mixer               |
|                                       | 40 mm Ecototal cartridge with flow and |
|                                       | temperature brake                      |
|                                       | fixed spout                            |
| Surface finish                        | chrome                                 |

## TECHNICAL DRAWINGS



## TECHNICAL DRAWINGS