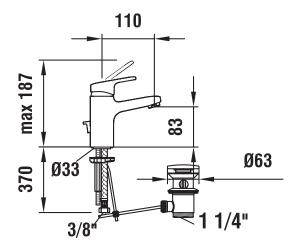

.110.1                     |
| Connection                            | 3/8" flexible connection hoses         |
| Spout length                          | 110 mm                                 |
| Flow rate                             | 6.4 l/min (3 bar)                      |
| Acoustic class                        | 1/-                                    |
| Specification                         | basin single-lever mixer               |
|                                       | 40 mm Ecototal cartridge with flow and |
|                                       | temperature brake                      |
|                                       | fixed spout                            |
| Surface finish                        | chrome                                 |

## TECHNICAL DRAWINGS



## TECHNICAL DRAWINGS