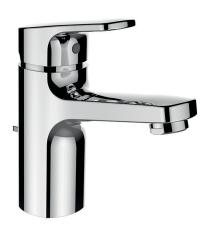

## **CITYPRO**

Basin single-lever mixer with pop-up waste 3.1195.1.004.111.1 without pop-up waste 3.1195.1.004.110.1

| TECHNICAL DATA / WITH POP-UP WASTE |                                        |
|------------------------------------|----------------------------------------|
| Order no.                          | 3.1195.1.004.111.1                     |
| Connection                         | 3/8" flexible connection hoses         |
| Spout length                       | 110 mm                                 |
| Flow rate                          | 6.4 I/min (3 bar)                      |
| Acoustic class                     | 1/-                                    |
| Specification                      | basin single-lever mixer               |
|                                    | 40 mm Ecototal cartridge with flow and |
|                                    | temperature brake                      |
|                                    | fixed spout                            |
| Accessories incl.                  | pop-up waste 11/4"                     |
| Surface finish                     | chrome                                 |

| TECHNICAL DATA / WITHOUT POP-UP WASTE |                                        |
|---------------------------------------|----------------------------------------|
| Order no.                             | 3.1195.1.004.110.1                     |
| Connection                            | 3/8" flexible connection hoses         |
| Spout length                          | 110 mm                                 |
| Flow rate                             | 6.4 l/min (3 bar)                      |
| Acoustic class                        | 1/-                                    |
| Specification                         | basin single-lever mixer               |
|                                       | 40 mm Ecototal cartridge with flow and |
|                                       | temperature brake                      |
|                                       | fixed spout                            |
| Surface finish                        | chrome                                 |