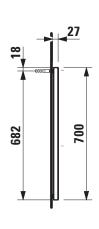

## Mirror without light 44741.0

| Order no.          | 44741.0                                     | Accessoires excl.    | Light element horizontal, black matt (only in        |
|--------------------|---------------------------------------------|----------------------|------------------------------------------------------|
| Dimensions (WxHxD) | 1800 x 700 x 23 mm (+4 mm gap to wall)      | _                    | connection with frame colour option 450),            |
| Specification      | Mirror glass 4 mm with security foil on the | _                    | fixation directly on the mirror frame                |
|                    | back side, integrated in aluminum frame     |                      | hardwired for room switch, order no. 44756.3,        |
| Weight             | 16,5 kg                                     | _                    | 44756.4, 44756.5                                     |
| Accessoires excl.  | Light element, anodized aluminum, (only in  | Mounting acc. incl.  | Installation set for mirror, order no. 49831.5       |
|                    | connection with frame colour option 144),   | Mounting information | The fortification walls must meet the requirements   |
|                    | fixation with integrated non hinge system   |                      | of the furniture in terms of weight and the supplied |
|                    | horizontal:                                 |                      | fasteners. This can not be guaranteed, another       |
|                    | without switch, order no. 44755.1           |                      | method of attachment is chosen.                      |
|                    | with sensor switch integrated in the mirror |                      | 230V power supply required (only for mirror with     |
|                    | frame (bottom side), order no. 44755.2      |                      | light element).                                      |
|                    | vertical:                                   | Colours frame        | 144 – Anodised aluminum                              |
|                    | without switch, order no. 44757.1           |                      | 450 – Black matt                                     |
|                    | with sensor switch integrated in the mirror |                      |                                                      |
|                    | frame (bottom side), order no. 44757.2      |                      |                                                      |

## TECHNICAL DRAWINGS / S 1 : 20