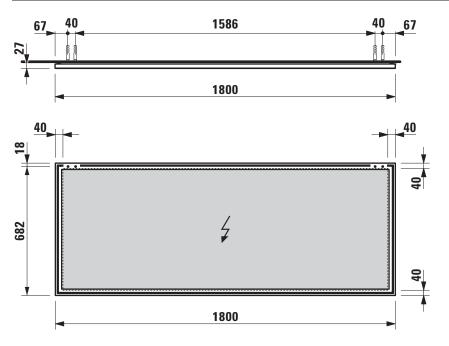

## Mirror without light 44741.0

| Order no.          | 44741.0                                     | Accessoires excl.    | Light element horizontal, black matt (only in        |
|--------------------|---------------------------------------------|----------------------|------------------------------------------------------|
| Dimensions (WxHxD) | 1800 x 700 x 23 mm (+4 mm gap to wall)      | _                    | connection with frame colour option 450),            |
| Specification      | Mirror glass 4 mm with security foil on the | _                    | fixation directly on the mirror frame                |
|                    | back side, integrated in aluminum frame     |                      | hardwired for room switch, order no. 44756.3,        |
| Weight             | 16,5 kg                                     | _                    | 44756.4, 44756.5                                     |
| Accessoires excl.  | Light element, anodized aluminum, (only in  | Mounting acc. incl.  | Installation set for mirror, order no. 49831.5       |
|                    | connection with frame colour option 144),   | Mounting information | The fortification walls must meet the requirements   |
|                    | fixation with integrated non hinge system   |                      | of the furniture in terms of weight and the supplied |
|                    | horizontal:                                 |                      | fasteners. This can not be guaranteed, another       |
|                    | without switch, order no. 44755.1           |                      | method of attachment is chosen.                      |
|                    | with sensor switch integrated in the mirror |                      | 230V power supply required (only for mirror with     |
|                    | frame (bottom side), order no. 44755.2      |                      | light element).                                      |
|                    | vertical:                                   | Colours frame        | 144 – Anodised aluminum                              |
|                    | without switch, order no. 44757.1           |                      | 450 – Black matt                                     |
|                    | with sensor switch integrated in the mirror |                      |                                                      |
|                    | frame (bottom side), order no. 44757.2      |                      |                                                      |

## TECHNICAL DRAWINGS / S 1 : 20