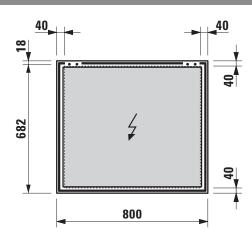

## Mirror without light 44740.4

| TECHNICAL DATA     |                                             |                      |                                                      |
|--------------------|---------------------------------------------|----------------------|------------------------------------------------------|
| Order no.          | 44740.4                                     | Accessoires excl.    | Light element horizontal, black matt (only in        |
| Dimensions (WxHxD) | 800 x 700 x 23 mm (+4 mm gap to wall)       | _                    | connection with frame colour option 450),            |
| Specification      | Mirror glass 4 mm with security foil on the | _                    | fixation directly on the mirror frame                |
|                    | back side, integrated in aluminum frame     |                      | hardwired for room switch, order no. 44756.3,        |
| Weight             | 8,0 kg                                      |                      | 44756.4, 44756.5                                     |
| Accessoires excl.  | Light element, anodized aluminum, (only in  | Mounting acc. incl.  | Installation set for mirror, order no. 49831.5       |
|                    | connection with frame colour option 144),   | Mounting information | The fortification walls must meet the requirements   |
|                    | fixation with integrated non hinge system   |                      | of the furniture in terms of weight and the supplied |
|                    | horizontal:                                 |                      | fasteners. This can not be guaranteed, another       |
|                    | without switch, order no. 44749.1           |                      | method of attachment is chosen.                      |
|                    | with sensor switch integrated in the mirror |                      | 230V power supply required (only for mirror with     |
|                    | frame (bottom side), order no. 44749.2      |                      | light element).                                      |
|                    | vertical:                                   | Colours frame        | 144 – Anodized aluminum                              |
|                    | without switch, order no. 44757.1           |                      | 450 – Black matt                                     |
|                    | with sensor switch integrated in the mirror |                      |                                                      |
|                    | frame (bottom side), order no. 44757.2      |                      |                                                      |

## TECHNICAL DRAWINGS / S 1 : 20