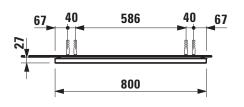

## Mirror without light 44740.4

| TECHNICAL DATA     |                                             |                      |                                                      |
|--------------------|---------------------------------------------|----------------------|------------------------------------------------------|
| Order no.          | 44740.4                                     | Accessoires excl.    | Light element horizontal, black matt (only in        |
| Dimensions (WxHxD) | 800 x 700 x 23 mm (+4 mm gap to wall)       | _                    | connection with frame colour option 450),            |
| Specification      | Mirror glass 4 mm with security foil on the | _                    | fixation directly on the mirror frame                |
|                    | back side, integrated in aluminum frame     |                      | hardwired for room switch, order no. 44756.3,        |
| Weight             | 8,0 kg                                      |                      | 44756.4, 44756.5                                     |
| Accessoires excl.  | Light element, anodized aluminum, (only in  | Mounting acc. incl.  | Installation set for mirror, order no. 49831.5       |
|                    | connection with frame colour option 144),   | Mounting information | The fortification walls must meet the requirements   |
|                    | fixation with integrated non hinge system   |                      | of the furniture in terms of weight and the supplied |
|                    | horizontal:                                 |                      | fasteners. This can not be guaranteed, another       |
|                    | without switch, order no. 44749.1           |                      | method of attachment is chosen.                      |
|                    | with sensor switch integrated in the mirror |                      | 230V power supply required (only for mirror with     |
|                    | frame (bottom side), order no. 44749.2      |                      | light element).                                      |
|                    | vertical:                                   | Colours frame        | 144 – Anodized aluminum                              |
|                    | without switch, order no. 44757.1           |                      | 450 – Black matt                                     |
|                    | with sensor switch integrated in the mirror |                      |                                                      |
|                    | frame (bottom side), order no. 44757.2      |                      |                                                      |

## TECHNICAL DRAWINGS / S 1 : 20