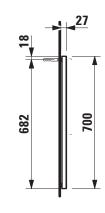

## Mirror without light 44740.4

| TECHNICAL DATA     |                                             |                      |                                                      |
|--------------------|---------------------------------------------|----------------------|------------------------------------------------------|
| Order no.          | 44740.4                                     | Accessoires excl.    | Light element horizontal, black matt (only in        |
| Dimensions (WxHxD) | 800 x 700 x 23 mm (+4 mm gap to wall)       | _                    | connection with frame colour option 450),            |
| Specification      | Mirror glass 4 mm with security foil on the | _                    | fixation directly on the mirror frame                |
|                    | back side, integrated in aluminum frame     |                      | hardwired for room switch, order no. 44756.3,        |
| Weight             | 8,0 kg                                      |                      | 44756.4, 44756.5                                     |
| Accessoires excl.  | Light element, anodized aluminum, (only in  | Mounting acc. incl.  | Installation set for mirror, order no. 49831.5       |
|                    | connection with frame colour option 144),   | Mounting information | The fortification walls must meet the requirements   |
|                    | fixation with integrated non hinge system   |                      | of the furniture in terms of weight and the supplied |
|                    | horizontal:                                 |                      | fasteners. This can not be guaranteed, another       |
|                    | without switch, order no. 44749.1           |                      | method of attachment is chosen.                      |
|                    | with sensor switch integrated in the mirror |                      | 230V power supply required (only for mirror with     |
|                    | frame (bottom side), order no. 44749.2      |                      | light element).                                      |
|                    | vertical:                                   | Colours frame        | 144 – Anodized aluminum                              |
|                    | without switch, order no. 44757.1           |                      | 450 – Black matt                                     |
|                    | with sensor switch integrated in the mirror |                      |                                                      |
|                    | frame (bottom side), order no. 44757.2      |                      |                                                      |

## TECHNICAL DRAWINGS / S 1 : 20