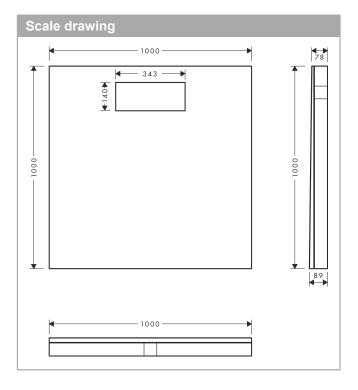

## Tileable shower element 1000/1000 with installation set

Finish: Article Number: 56256000

## product features

- · consists of: slope board, substructure element, preassembled sealing membrane
- · material bottom layer: hard foam
- · material top layer: hard foam
- · where to use: new construction, renovation
- · with integrated slope (1,2%)
- · cuttable to the designed length and width
- · slope: 12 mm
- · pre-assembled sealing membrane
- · integrated slope that is ready to be tiled
- suitable for finish sets RainDrain Flex (floor mounted) up to 1000 mm and RainDrain Original 900 mm