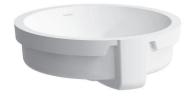

# Built in basin not grinded 81343.8

#### SPECIFICATION TEXT

Built in basin not grinded LIVING CITY, sanitary ceramic dimensions 450 x 455 mm, angular without tap hole, overflow in front Special feature: overflow channel glazed Further options / accessories: glazed outer surface, furniture Order no. s1343.8