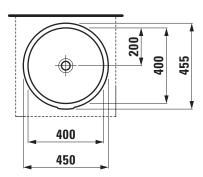

### TECHNICAL DATA

| Order no.             | 81343.8                           |
|-----------------------|-----------------------------------|
| Dimensions            | 450 x 455 mm                      |
| Inside dimensions     |                                   |
| of the basin          | Ø 400 mm                          |
| Specification         | Charge 109 – without tap hole     |
| Special specification | Charge 155 – glazed outer surface |
| Weight                | 7,0 kg                            |
| Mounting acc. incl.   | Template, order no. 89815.6       |
|                       | Mounting set, order no. 89296.3   |
| Colours               | see colour table                  |
|                       |                                   |

### TECHNICAL DRAWINGS / S 1 : 20