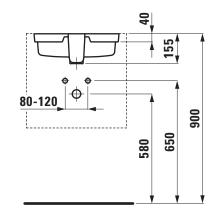

### TECHNICAL DATA

| Order no.             | 81343.8                           |
|-----------------------|-----------------------------------|
| Dimensions            | 450 x 455 mm                      |
| Inside dimensions     |                                   |
| of the basin          | Ø 400 mm                          |
| Specification         | Charge 109 – without tap hole     |
| Special specification | Charge 155 – glazed outer surface |
| Weight                | 7,0 kg                            |
| Mounting acc. incl.   | Template, order no. 89815.6       |
|                       | Mounting set, order no. 89296.3   |
| Colours               | see colour table                  |
|                       |                                   |

### TECHNICAL DRAWINGS / S 1 : 20