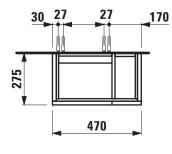

## **LAUFEN PRO S FURNITURE**

**Vanity unit** 48300.1

| Order no.          | 48300.1 / door hinge left                     | Mounting acc. incl.  | Installation set for furniture, order no. 49120.6 |
|--------------------|-----------------------------------------------|----------------------|---------------------------------------------------|
| Dimensions (WxHxD) | 470 x 605 x 275 mm                            |                      | 49114.0                                           |
| matching for       | Washbasin, order no. 81595.5                  | Mounting information | The walls installed on must meet the require-     |
| Specification      | Body/Front - MDF board with PVC foil          |                      | ments of the furniture in terms of weight and     |
|                    | Integrated handle in the front                |                      | the supplied fastening elements. If this cannot   |
|                    | 1 door                                        |                      | be guaranteed another method of installation      |
|                    | 1 shelf (adjustable)                          |                      | needs to be chosen. For example with feet.        |
|                    | 1 shelf right, side open                      | Colours              | 463 – White matt                                  |
| Weight             | 17,5 kg                                       |                      | 475 – White glossy                                |
| Accessories excl.  | Feet (2 pieces), aluminium, order no. 48310.4 |                      | 423 - Wenge                                       |
|                    | Space saving siphon, order no. 89424.0        |                      | 479 – Bright oak                                  |
|                    |                                               |                      | 480 - Graphite                                    |
|                    |                                               |                      | 999 - 39 other lacquered colours                  |

## TECHNICAL DRAWINGS / S 1 : 20

LAUFEN