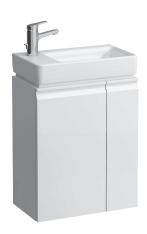

## **LAUFEN PRO S FURNITURE**

**Vanity unit** 48300.1

| Order no.          | 48300.1 / door hinge left                     | Mounting acc. incl.  | Installation set for furniture, order no. 49120.6 |
|--------------------|-----------------------------------------------|----------------------|---------------------------------------------------|
| Dimensions (WxHxD) | 470 x 605 x 275 mm                            |                      | 49114.0                                           |
| matching for       | Washbasin, order no. 81595.5                  | Mounting information | The walls installed on must meet the require-     |
| Specification      | Body/Front - MDF board with PVC foil          |                      | ments of the furniture in terms of weight and     |
|                    | Integrated handle in the front                |                      | the supplied fastening elements. If this cannot   |
|                    | 1 door                                        |                      | be guaranteed another method of installation      |
|                    | 1 shelf (adjustable)                          |                      | needs to be chosen. For example with feet.        |
|                    | 1 shelf right, side open                      | Colours              | 463 – White matt                                  |
| Weight             | 17,5 kg                                       |                      | 475 – White glossy                                |
| Accessories excl.  | Feet (2 pieces), aluminium, order no. 48310.4 |                      | 423 - Wenge                                       |
|                    | Space saving siphon, order no. 89424.0        |                      | 479 – Bright oak                                  |
|                    |                                               |                      | 480 - Graphite                                    |
|                    |                                               |                      | 999 - 39 other lacquered colours                  |