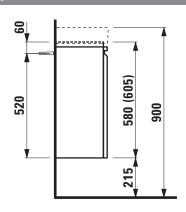

## **LAUFEN PRO S FURNITURE**

**Vanity unit** 48300.1

| Order no.          | 48300.1 / door hinge left                     | Mounting acc. incl.  | Installation set for furniture, order no. 49120.6 |
|--------------------|-----------------------------------------------|----------------------|---------------------------------------------------|
| Dimensions (WxHxD) | 470 x 605 x 275 mm                            |                      | 49114.0                                           |
| matching for       | Washbasin, order no. 81595.5                  | Mounting information | The walls installed on must meet the require-     |
| Specification      | Body/Front - MDF board with PVC foil          |                      | ments of the furniture in terms of weight and     |
|                    | Integrated handle in the front                |                      | the supplied fastening elements. If this cannot   |
|                    | 1 door                                        |                      | be guaranteed another method of installation      |
|                    | 1 shelf (adjustable)                          |                      | needs to be chosen. For example with feet.        |
|                    | 1 shelf right, side open                      | Colours              | 463 – White matt                                  |
| Weight             | 17,5 kg                                       |                      | 475 – White glossy                                |
| Accessories excl.  | Feet (2 pieces), aluminium, order no. 48310.4 |                      | 423 - Wenge                                       |
|                    | Space saving siphon, order no. 89424.0        |                      | 479 – Bright oak                                  |
|                    |                                               |                      | 480 - Graphite                                    |
|                    |                                               |                      | 999 - 39 other lacquered colours                  |

## TECHNICAL DRAWINGS / S 1 : 20

LAUFEN