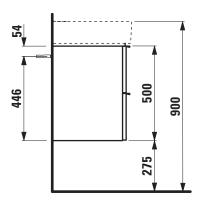

## **Vanity unit** 41018.2

| TECHNICAL DATA     |                                                  |                      |                                                   |
|--------------------|--------------------------------------------------|----------------------|---------------------------------------------------|
| Order no.          | 41018.2 / 2 drawers                              | Mounting acc. incl.  | Installation set for furniture, order no. 49114.0 |
| Dimensions (WxHxD) | 734 x 500 x 408 mm                               | Mounting information | The walls installed on must meet the require-     |
| Matching for       | Washbasin, order no. 81028.5                     |                      | ments of the furniture in terms of weight and     |
| Specification      | Body/Front – high-pressure laminate surface      |                      | the supplied fastening elements. If this cannot   |
|                    | (HPL) - water resistant, high impact and scratch |                      | be guaranteed another method of installation      |
|                    | resistant                                        |                      | needs to be chosen. For example with feet.        |
|                    | extruded anodised aluminium drawer front         | Colours Body/Front/  | 100 - White matt, with light aluminium frame      |
|                    | frame-handle combination                         | Frame with handle    | 101 - Light walnut, with light aluminium frame    |
|                    | drawer fronts 3 mm solide-core HPL material      |                      | 103 - Dark elm, with dark aluminium frame         |
|                    | 2 full extension drawers (soft-close mechanism)  |                      | 999 - 39 other lacquered colours on request,      |
| Weight             | 25,5 kg                                          |                      | available with light or dark aluminium frame      |
| Accessories excl.  | Drawer separation small 200 x 45 x 276 mm,       |                      |                                                   |
|                    | order no. 49540.1                                | Colours Feet         | light or dark aluminium feet                      |
|                    | Drawer separation large 320 x 45 x 276 mm,       |                      |                                                   |
|                    | order no. 49540.5                                |                      |                                                   |
|                    | Feet (2 pieces), aluminium, order no. 41122.0    |                      |                                                   |
|                    | Towel rail, anodized aluminium,                  |                      |                                                   |
|                    | order no. 49095.1                                |                      |                                                   |
|                    | Space saving siphon, order no. 89424.0           |                      |                                                   |

## TECHNICAL DRAWINGS / S 1 : 20