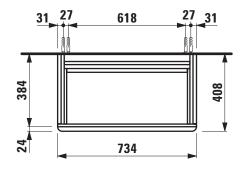

## **Vanity unit** 41018.2

| TECHNICAL DATA     |                                                  |                      |                                                   |
|--------------------|--------------------------------------------------|----------------------|---------------------------------------------------|
| Order no.          | 41018.2 / 2 drawers                              | Mounting acc. incl.  | Installation set for furniture, order no. 49114.0 |
| Dimensions (WxHxD) | 734 x 500 x 408 mm                               | Mounting information | The walls installed on must meet the require-     |
| Matching for       | Washbasin, order no. 81028.5                     |                      | ments of the furniture in terms of weight and     |
| Specification      | Body/Front – high-pressure laminate surface      |                      | the supplied fastening elements. If this cannot   |
|                    | (HPL) - water resistant, high impact and scratch |                      | be guaranteed another method of installation      |
|                    | resistant                                        |                      | needs to be chosen. For example with feet.        |
|                    | extruded anodised aluminium drawer front         | Colours Body/Front/  | 100 - White matt, with light aluminium frame      |
|                    | frame-handle combination                         | Frame with handle    | 101 - Light walnut, with light aluminium frame    |
|                    | drawer fronts 3 mm solide-core HPL material      |                      | 103 - Dark elm, with dark aluminium frame         |
|                    | 2 full extension drawers (soft-close mechanism)  |                      | 999 - 39 other lacquered colours on request,      |
| Weight             | 25,5 kg                                          |                      | available with light or dark aluminium frame      |
| Accessories excl.  | Drawer separation small 200 x 45 x 276 mm,       |                      |                                                   |
|                    | order no. 49540.1                                | Colours Feet         | light or dark aluminium feet                      |
|                    | Drawer separation large 320 x 45 x 276 mm,       |                      |                                                   |
|                    | order no. 49540.5                                |                      |                                                   |
|                    | Feet (2 pieces), aluminium, order no. 41122.0    |                      |                                                   |
|                    | Towel rail, anodized aluminium,                  |                      |                                                   |
|                    | order no. 49095.1                                |                      |                                                   |
|                    | Space saving siphon, order no. 89424.0           |                      |                                                   |

## TECHNICAL DRAWINGS / S 1 : 20