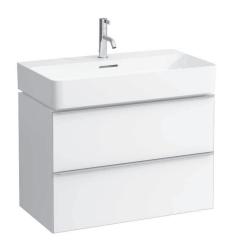

## **Vanity unit** 41018.2

| TECHNICAL DATA     |                                                  |                      |                                                   |
|--------------------|--------------------------------------------------|----------------------|---------------------------------------------------|
| Order no.          | 41018.2 / 2 drawers                              | Mounting acc. incl.  | Installation set for furniture, order no. 49114.0 |
| Dimensions (WxHxD) | 734 x 500 x 408 mm                               | Mounting information | The walls installed on must meet the require-     |
| Matching for       | Washbasin, order no. 81028.5                     |                      | ments of the furniture in terms of weight and     |
| Specification      | Body/Front – high-pressure laminate surface      |                      | the supplied fastening elements. If this cannot   |
|                    | (HPL) - water resistant, high impact and scratch |                      | be guaranteed another method of installation      |
|                    | resistant                                        |                      | needs to be chosen. For example with feet.        |
|                    | extruded anodised aluminium drawer front         | Colours Body/Front/  | 100 - White matt, with light aluminium frame      |
|                    | frame-handle combination                         | Frame with handle    | 101 - Light walnut, with light aluminium frame    |
|                    | drawer fronts 3 mm solide-core HPL material      |                      | 103 - Dark elm, with dark aluminium frame         |
|                    | 2 full extension drawers (soft-close mechanism)  |                      | 999 - 39 other lacquered colours on request,      |
| Weight             | 25,5 kg                                          |                      | available with light or dark aluminium frame      |
| Accessories excl.  | Drawer separation small 200 x 45 x 276 mm,       |                      |                                                   |
|                    | order no. 49540.1                                | Colours Feet         | light or dark aluminium feet                      |
|                    | Drawer separation large 320 x 45 x 276 mm,       |                      |                                                   |
|                    | order no. 49540.5                                |                      |                                                   |
|                    | Feet (2 pieces), aluminium, order no. 41122.0    |                      |                                                   |
|                    | Towel rail, anodized aluminium,                  |                      |                                                   |
|                    | order no. 49095.1                                |                      |                                                   |
|                    | Space saving siphon, order no. 89424.0           |                      |                                                   |