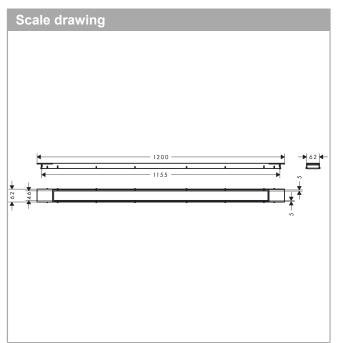

## product features

- consists of: design grate, height adjustable frame, Dryphon
- $\cdot$  mounting type: free in the floor
- · easy to clean surface
- easy adjustment to tile thickness with height adjustable frame (7 – 18 mm)
- tile thickness: up to 18 mm
- · suitable for any type of tile
- · up to 60 l/min drainage capacity
- · where to use: new construction, renovation
- grate removal tool allows easy removal of the finish set
- · type of odour seal: mechanical
- · Dryphon enables waterless siphon system
- minimal installation height: 84 mm (flat uBox), 102 mm (standard uBox)
- · grate material: Stainless Steel 304 (1.4301)
- · suitable for primary and secondary drainage
- · frame width: 62 mm