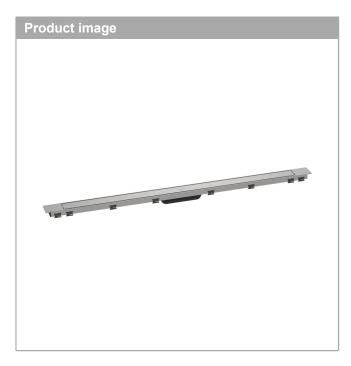

## RainDrain Match Plus Finish set shower drain 1200 with height adjustable frame Finish: Brushed Stainless Steel Article Number: 56218800

## product features

- consists of: design grate, height adjustable frame, Dryphon
- $\cdot$  mounting type: free in the floor
- · easy to clean surface
- easy adjustment to tile thickness with height adjustable frame (7 – 18 mm)
- tile thickness: up to 18 mm
- · suitable for any type of tile
- · up to 60 l/min drainage capacity
- · where to use: new construction, renovation
- grate removal tool allows easy removal of the finish set
- · type of odour seal: mechanical
- · Dryphon enables waterless siphon system
- minimal installation height: 84 mm (flat uBox), 102 mm (standard uBox)
- · grate material: Stainless Steel 304 (1.4301)
- · suitable for primary and secondary drainage
- · frame width: 62 mm