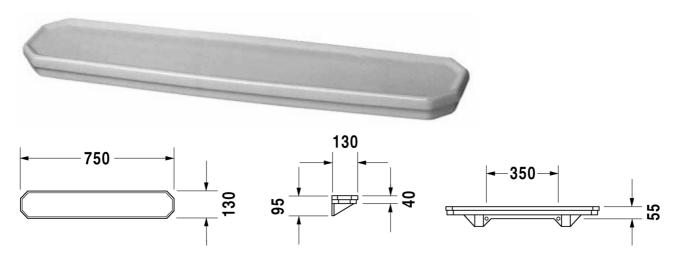

| Полочка                                                              | Размеры                      | Bec      | Номер заказа |
|----------------------------------------------------------------------|------------------------------|----------|--------------|
| 750 мм                                                               |                              |          |              |
| Цвета                                                                |                              |          |              |
| 00 Белый Alpin                                                       |                              |          |              |
| Вариант                                                              |                              |          |              |
|                                                                      | 750 х 130 мм                 | 5,000 кг | 0892750000   |
| Sanitary ceramics with the special WonderGliss surface time to come. | finish will remain clean and |          | long         |