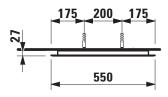

## TECHNICAL DRAWINGS / S 1 : 20

## Mirror without / with LED Ambient light

44743.0 44743.1

| TECHNICAL DATA      |                                                |
|---------------------|------------------------------------------------|
| Order no.           | 44743.0 / mirror                               |
|                     | 44743.1 / mirror with ambient light            |
| Certified to        | IP44 / 44743.1                                 |
| Dimensions (WxHxD)  | 550 x 550 x 27 mm                              |
| Specification       | Mirror glass 4 mm with security foil on the    |
|                     | back side                                      |
|                     | Wall bracket - Aluminum                        |
|                     | Mirror with ambient light:                     |
|                     | hardwired for room switch                      |
|                     | 4000 Kelvin, IP44, 230V                        |
| Weight              | 44743.0 – 2,7 kg                               |
| Mounting acc. incl. | Installation set for mirror, order no. 49628.0 |