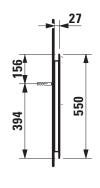

## TECHNICAL DRAWINGS / S 1 : 20

## Mirror without / with LED Ambient light

44743.0 44743.1

| TECHNICAL DATA      |                                                |
|---------------------|------------------------------------------------|
| Order no.           | 44743.0 / mirror                               |
|                     | 44743.1 / mirror with ambient light            |
| Certified to        | IP44 / 44743.1                                 |
| Dimensions (WxHxD)  | 550 x 550 x 27 mm                              |
| Specification       | Mirror glass 4 mm with security foil on the    |
|                     | back side                                      |
|                     | Wall bracket - Aluminum                        |
|                     | Mirror with ambient light:                     |
|                     | hardwired for room switch                      |
|                     | 4000 Kelvin, IP44, 230V                        |
| Weight              | 44743.0 – 2,7 kg                               |
| Mounting acc. incl. | Installation set for mirror, order no. 49628.0 |