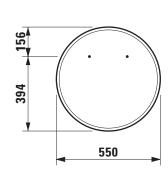

## TECHNICAL DRAWINGS / S 1 : 20

## Mirror without / with LED Ambient light

44743.0 44743.1

| TECHNICAL DATA      |                                                |
|---------------------|------------------------------------------------|
| Order no.           | 44743.0 / mirror                               |
|                     | 44743.1 / mirror with ambient light            |
| Certified to        | IP44 / 44743.1                                 |
| Dimensions (WxHxD)  | 550 x 550 x 27 mm                              |
| Specification       | Mirror glass 4 mm with security foil on the    |
|                     | back side                                      |
|                     | Wall bracket - Aluminum                        |
|                     | Mirror with ambient light:                     |
|                     | hardwired for room switch                      |
|                     | 4000 Kelvin, IP44, 230V                        |
| Weight              | 44743.0 – 2,7 kg                               |
| Mounting acc. incl. | Installation set for mirror, order no. 49628.0 |