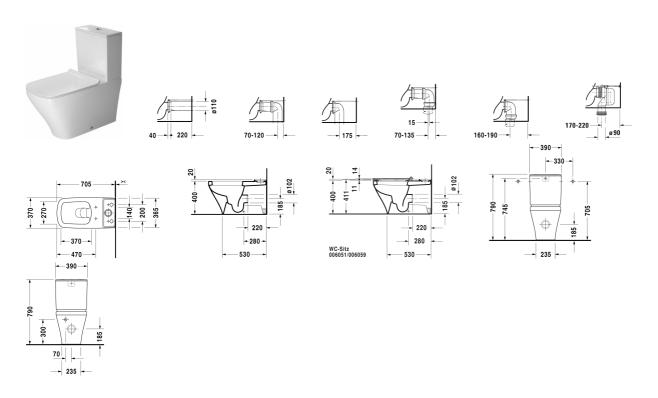

## **DuraStyle Toilet close-coupled** # 215609..00 / 215609..00

|< 370 mm >|

| Suitable products                                                                         |              |        |
|-------------------------------------------------------------------------------------------|--------------|--------|
| Toilet seat and cover removable, elongated, hinges stainless steel, without soft closure, |              | 006051 |
| Toilet seat and cover removable, elongated, hinges stainless steel, with soft closure,    |              | 006059 |
| Cistern with Dual Flush mechanism, chrome, for side supply, 390 x 170 mm                  | 390 x 170 mm | 093500 |
| Cistern with Dual Flush mechanism, chrome, for bottom left supply, 390 x 170 mm           | 390 x 170 mm | 093510 |
|                                                                                           |              |        |

All drawings contain the necessary measurements which are subject to standard tolerances. They are stated in mm and are non-binding. Exact measurements, in particular for customised installation scenarios, can only be taken from the finished piece.