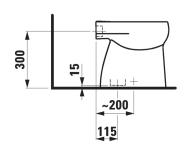

## **SPECIFICATION TEXT**

Floorstanding WC pan washout Laufen-FLORAKIDS, sanitary ceramic, for cistern wall mounted EN 997, EN 33, 5/3-I-flush dimensions 295 x 385 x 350 mm

dimensions 295 x 385 x 350 mm outlet vertical, concealed fixation

## TECHNICAL DRAWINGS / S 1 : 20