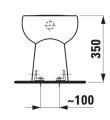

## **SPECIFICATION TEXT**

Floorstanding WC pan washout Laufen-FLORAKIDS, sanitary ceramic, for cistern wall mounted EN 997, EN 33, 5/3-I-flush dimensions 295 x 385 x 350 mm

dimensions 295 x 385 x 350 mm outlet vertical, concealed fixation

## TECHNICAL DRAWINGS / S 1 : 20