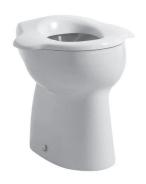

## **SET FLORAKIDS**

## Floorstanding WC pan 82203.7

| TECHNICAL DATA      |                                      |
|---------------------|--------------------------------------|
| Order no.           | 82203.7 / Charge 027                 |
| Certified to        | EN 997, EN 33                        |
| Specification       | Washout for 5/3-I-flush              |
| Outlet              | vertical                             |
| Weight              | 12,0 kg                              |
| Accessories excl.   | Seat, order no. 89103.2              |
| Mounting acc. incl. | Device for fixing, order no. 89175.7 |
| Colours             | see colour table                     |

## **SPECIFICATION TEXT**

Floorstanding WC pan washout Laufen-FLORAKIDS, sanitary ceramic, for cistern wall mounted EN 997, EN 33, 5/3-I-flush dimensions 295 x 385 x 350 mm

dimensions 295 x 385 x 350 mm outlet vertical, concealed fixation