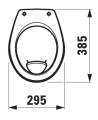

## **SPECIFICATION TEXT**

Floorstanding WC pan washout Laufen-FLORAKIDS, sanitary ceramic, for cistern wall mounted EN 997, EN 33, 5/3-I-flush dimensions 295 x 385 x 350 mm

dimensions 295 x 385 x 350 mm outlet vertical, concealed fixation

## TECHNICAL DRAWINGS / S 1 : 20