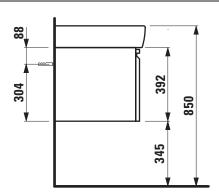

## **LAUFEN PRO FURNITURE**

Vanity unit 48304.1 48304.2

| Order no.          | 48304.1 - 1 drawer                               | Mounting acc. incl.  | Installation set for furniture, order no. 49120.6                                         |
|--------------------|--------------------------------------------------|----------------------|-------------------------------------------------------------------------------------------|
|                    | 48304.2 - 1 drawer, 1 interior drawer            |                      | 49114.0                                                                                   |
| Dimensions (WxHxD) | 570 x 392 x 450 mm                               | Mounting information | The walls installed on must meet the requirements of the furniture in terms of weight and |
| Matching for       | Washbasin, order no. 81895.3                     |                      |                                                                                           |
| Specification      | Body/Front – MDF board with PVC foil             |                      | the supplied fastening elements. If this cannot                                           |
|                    | Integrated handle in the front                   |                      | be guaranteed another method of installation                                              |
| Weight             | 48304.1 / 21,0 kg                                |                      | needs to be chosen. For example with feet.                                                |
|                    | 48304.2 / 25,0kg                                 | Colours              | 463 – White matt                                                                          |
| Accessories incl.  | Drawer organizer, U-shaped, order no. 49611.3    |                      | 475 – White glossy                                                                        |
|                    | (only 48304.2)                                   |                      | 423 - Wenge                                                                               |
| Accessories excl.  | Feet (2 pieces), aluminium, order no. 48310.3    |                      | 999 – 39 other lacquered colours                                                          |
|                    | Towel rail, anodized aluminium, order no. 49095. |                      |                                                                                           |
|                    | Space saving siphon, order no. 89424.02          |                      |                                                                                           |

## TECHNICAL DRAWINGS / S 1 : 20

LAUFEN