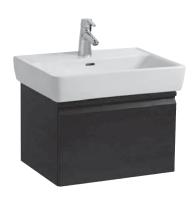

## **LAUFEN PRO FURNITURE**

Vanity unit 48304.1 48304.2

| Order no.          | 48304.1 - 1 drawer                               | Mounting acc. incl.  | Installation set for furniture, order no. 49120.6                                         |
|--------------------|--------------------------------------------------|----------------------|-------------------------------------------------------------------------------------------|
|                    | 48304.2 - 1 drawer, 1 interior drawer            |                      | 49114.0                                                                                   |
| Dimensions (WxHxD) | 570 x 392 x 450 mm                               | Mounting information | The walls installed on must meet the requirements of the furniture in terms of weight and |
| Matching for       | Washbasin, order no. 81895.3                     |                      |                                                                                           |
| Specification      | Body/Front – MDF board with PVC foil             |                      | the supplied fastening elements. If this cannot                                           |
|                    | Integrated handle in the front                   |                      | be guaranteed another method of installation                                              |
| Weight             | 48304.1 / 21,0 kg                                |                      | needs to be chosen. For example with feet.                                                |
|                    | 48304.2 / 25,0kg                                 | Colours              | 463 – White matt                                                                          |
| Accessories incl.  | Drawer organizer, U-shaped, order no. 49611.3    |                      | 475 – White glossy                                                                        |
|                    | (only 48304.2)                                   |                      | 423 - Wenge                                                                               |
| Accessories excl.  | Feet (2 pieces), aluminium, order no. 48310.3    |                      | 999 – 39 other lacquered colours                                                          |
|                    | Towel rail, anodized aluminium, order no. 49095. |                      |                                                                                           |
|                    | Space saving siphon, order no. 89424.02          |                      |                                                                                           |