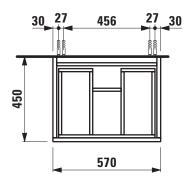

## **LAUFEN PRO FURNITURE**

Vanity unit 48304.1 48304.2

| Order no.          | 48304.1 - 1 drawer                               | Mounting acc. incl.  | Installation set for furniture, order no. 49120.6                                         |
|--------------------|--------------------------------------------------|----------------------|-------------------------------------------------------------------------------------------|
|                    | 48304.2 - 1 drawer, 1 interior drawer            |                      | 49114.0                                                                                   |
| Dimensions (WxHxD) | 570 x 392 x 450 mm                               | Mounting information | The walls installed on must meet the requirements of the furniture in terms of weight and |
| Matching for       | Washbasin, order no. 81895.3                     |                      |                                                                                           |
| Specification      | Body/Front – MDF board with PVC foil             |                      | the supplied fastening elements. If this cannot                                           |
|                    | Integrated handle in the front                   |                      | be guaranteed another method of installation                                              |
| Weight             | 48304.1 / 21,0 kg                                |                      | needs to be chosen. For example with feet.                                                |
|                    | 48304.2 / 25,0kg                                 | Colours              | 463 – White matt                                                                          |
| Accessories incl.  | Drawer organizer, U-shaped, order no. 49611.3    |                      | 475 – White glossy                                                                        |
|                    | (only 48304.2)                                   |                      | 423 - Wenge                                                                               |
| Accessories excl.  | Feet (2 pieces), aluminium, order no. 48310.3    |                      | 999 – 39 other lacquered colours                                                          |
|                    | Towel rail, anodized aluminium, order no. 49095. |                      |                                                                                           |
|                    | Space saving siphon, order no. 89424.02          |                      |                                                                                           |

## TECHNICAL DRAWINGS / S 1 : 20

LAUFEN