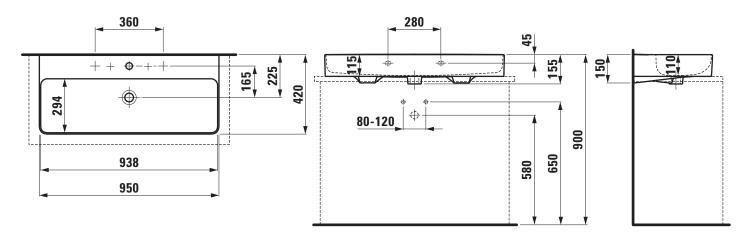

## Washbasin undersurface ground 81628.7

| TECHNICAL DA          | TA                                               |
|-----------------------|--------------------------------------------------|
| Order no.             | 81628.7                                          |
| Certified to          | EN 31                                            |
| Dimensions            | 950 x 420 mm                                     |
| Basin capacity        | 16.6 litre (up to bottom line of the overflow)   |
| Specification         | Always to be fixed to the wall.                  |
|                       | Charge 104 – 1 centre tap hole                   |
| Special specification | Charge 107 – 2 tap holes                         |
|                       | Charge 108 – 3 tap holes                         |
|                       | Charge 109 – without tap holes                   |
|                       | Charge 111 – 1 centre tap hole, without overflow |
|                       | Charge 112 - without tap holes, without overflow |
|                       | Charge 115 – 2 tap holes, without overflow       |
|                       | Charge 136 – 3 tap holes, distance 8 inches      |
|                       | Charge 158 – 3 tap holes, without overflow       |
| Weight                | 18,5 kg                                          |
| Mounting acc. incl.   | Template, order no. 89628.7                      |
|                       | Fastening kit, order no. 89194.0                 |

## TECHNICAL DRAWINGS / S 1 : 20