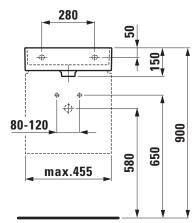

## Countertop small washbasin 81533.1

| TECHNICAL DATA        |                                                  |
|-----------------------|--------------------------------------------------|
| Order no.             | 81533.1                                          |
| Certified to          | EN 31                                            |
| Dimensions            | 460 x 460 mm                                     |
| Basin capacity        | 5.5 litre (basin with hidden overflow)           |
|                       | 10.5 litre (basin without overflow)              |
| Specification         | with special hidden drain                        |
|                       | Charge 111 - 1 centre tap hole, without overflow |
| Special specification | Charge 112 - without tap holes, without overflow |
|                       | Charge 158 – 3 tap holes, without overflow       |
|                       | Charge 815 - 1 centre tap hole, 1 hole right for |
|                       | mixing unit, without overflow                    |
|                       | Charge 104 – 1 centre tap hole, hidden overflow  |
|                       | Charge 108 – 3 tap holes, hidden overflow        |
|                       | Charge 814 - 1 centre tap hole, 1 hole right for |
|                       | mixing unit, hidden overflow                     |
| Weight                | 12,0 kg                                          |
| Accessories excl.     | Towel frame, order no. 38533.4                   |

## TECHNICAL DRAWINGS / S 1 : 20

Charge 111, 112, 158, 815

Charge 104, 108, 814