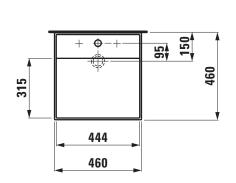

## Countertop small washbasin 81533.1

| TECHNICAL DATA        |                                                  |
|-----------------------|--------------------------------------------------|
| Order no.             | 81533.1                                          |
| Certified to          | EN 31                                            |
| Dimensions            | 460 x 460 mm                                     |
| Basin capacity        | 5.5 litre (basin with hidden overflow)           |
|                       | 10.5 litre (basin without overflow)              |
| Specification         | with special hidden drain                        |
|                       | Charge 111 - 1 centre tap hole, without overflow |
| Special specification | Charge 112 - without tap holes, without overflow |
|                       | Charge 158 – 3 tap holes, without overflow       |
|                       | Charge 815 - 1 centre tap hole, 1 hole right for |
|                       | mixing unit, without overflow                    |
|                       | Charge 104 – 1 centre tap hole, hidden overflow  |
|                       | Charge 108 – 3 tap holes, hidden overflow        |
|                       | Charge 814 - 1 centre tap hole, 1 hole right for |
|                       | mixing unit, hidden overflow                     |
| Weight                | 12,0 kg                                          |
| Accessories excl.     | Towel frame, order no. 38533.4                   |

## TECHNICAL DRAWINGS / S 1 : 20

Charge 111, 112, 158, 815

Charge 104, 108, 814