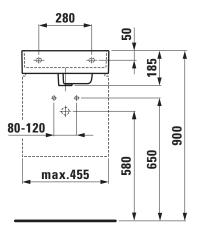

## Countertop small washbasin 81533.1

| TECHNICAL DATA        |                                                  |
|-----------------------|--------------------------------------------------|
| Order no.             | 81533.1                                          |
| Certified to          | EN 31                                            |
| Dimensions            | 460 x 460 mm                                     |
| Basin capacity        | 5.5 litre (basin with hidden overflow)           |
|                       | 10.5 litre (basin without overflow)              |
| Specification         | with special hidden drain                        |
|                       | Charge 111 - 1 centre tap hole, without overflow |
| Special specification | Charge 112 - without tap holes, without overflow |
|                       | Charge 158 – 3 tap holes, without overflow       |
|                       | Charge 815 - 1 centre tap hole, 1 hole right for |
|                       | mixing unit, without overflow                    |
|                       | Charge 104 – 1 centre tap hole, hidden overflow  |
|                       | Charge 108 – 3 tap holes, hidden overflow        |
|                       | Charge 814 - 1 centre tap hole, 1 hole right for |
|                       | mixing unit, hidden overflow                     |
| Weight                | 12,0 kg                                          |
| Accessories excl.     | Towel frame, order no. 38533.4                   |

## TECHNICAL DRAWINGS / S 1 : 20

Charge 111, 112, 158, 815

Charge 104, 108, 814