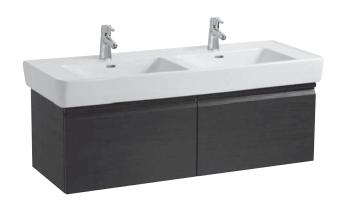

## **LAUFEN PRO FURNITURE**

Vanity unit 48308.1 48308.2

| TECHNICAL DA       | TA                                                |                      |                                                    |
|--------------------|---------------------------------------------------|----------------------|----------------------------------------------------|
| Order no.          | 48308.1 - 2 drawers                               | Mounting acc. incl.  | Installation set for furniture, order no. 49120.6, |
|                    | 48308.2 - 2 drawers, 2 interior drawers           |                      | 49260.5                                            |
| Dimensions (WxHxD) | 1220 x 392 x 450 mm                               | Mounting information | The walls installed on must meet the require-      |
| Matching for       | Double washbasin, order no. 81496.7               |                      | ments of the furniture in terms of weight and      |
| Specification      | Body/Front - MDF board with PVC foil              |                      | the supplied fastening elements. If this cannot    |
|                    | Integrated handle in the front                    |                      | be guaranteed another method of installation       |
| Weight             | 48308.1 / 41,0 kg                                 |                      | needs to be chosen. For example with feet.         |
|                    | 48308.2 / 48,5 kg                                 | Colours              | 463 - White matt                                   |
| Accessories incl.  | 2 drawer organizers, U-shaped,                    |                      | 475 – White glossy                                 |
|                    | order no. 49611.3 (only 48308.2)                  |                      | 423 - Wenge                                        |
| Accessories excl.  | Feet (2 pieces), aluminium, order no. 48310.3     |                      | 999 – 39 other lacquered colours                   |
|                    | Towel rail, anodized aluminium, order no. 49095.2 |                      |                                                    |
|                    | Space saving siphon, order no. 89424.0            |                      |                                                    |