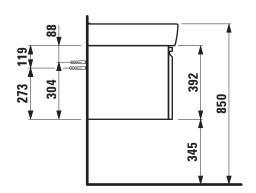

## **LAUFEN PRO FURNITURE**

Vanity unit 48308.1 48308.2

| TECHNICAL DA       | TA                                                |                      |                                                    |
|--------------------|---------------------------------------------------|----------------------|----------------------------------------------------|
| Order no.          | 48308.1 - 2 drawers                               | Mounting acc. incl.  | Installation set for furniture, order no. 49120.6, |
|                    | 48308.2 - 2 drawers, 2 interior drawers           |                      | 49260.5                                            |
| Dimensions (WxHxD) | 1220 x 392 x 450 mm                               | Mounting information | The walls installed on must meet the require-      |
| Matching for       | Double washbasin, order no. 81496.7               |                      | ments of the furniture in terms of weight and      |
| Specification      | Body/Front - MDF board with PVC foil              |                      | the supplied fastening elements. If this cannot    |
|                    | Integrated handle in the front                    |                      | be guaranteed another method of installation       |
| Weight             | 48308.1 / 41,0 kg                                 |                      | needs to be chosen. For example with feet.         |
|                    | 48308.2 / 48,5 kg                                 | Colours              | 463 - White matt                                   |
| Accessories incl.  | 2 drawer organizers, U-shaped,                    |                      | 475 – White glossy                                 |
|                    | order no. 49611.3 (only 48308.2)                  |                      | 423 - Wenge                                        |
| Accessories excl.  | Feet (2 pieces), aluminium, order no. 48310.3     |                      | 999 – 39 other lacquered colours                   |
|                    | Towel rail, anodized aluminium, order no. 49095.2 |                      |                                                    |
|                    | Space saving siphon, order no. 89424.0            |                      |                                                    |

## TECHNICAL DRAWINGS / S 1 : 20

LAUFEN