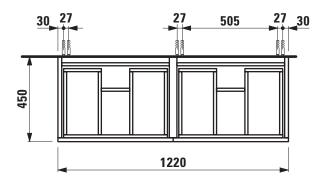

## **LAUFEN PRO FURNITURE**

Vanity unit 48308.1 48308.2

| TECHNICAL DA       | TA                                                |                      |                                                    |
|--------------------|---------------------------------------------------|----------------------|----------------------------------------------------|
| Order no.          | 48308.1 - 2 drawers                               | Mounting acc. incl.  | Installation set for furniture, order no. 49120.6, |
|                    | 48308.2 - 2 drawers, 2 interior drawers           |                      | 49260.5                                            |
| Dimensions (WxHxD) | 1220 x 392 x 450 mm                               | Mounting information | The walls installed on must meet the require-      |
| Matching for       | Double washbasin, order no. 81496.7               |                      | ments of the furniture in terms of weight and      |
| Specification      | Body/Front - MDF board with PVC foil              |                      | the supplied fastening elements. If this cannot    |
|                    | Integrated handle in the front                    |                      | be guaranteed another method of installation       |
| Weight             | 48308.1 / 41,0 kg                                 |                      | needs to be chosen. For example with feet.         |
|                    | 48308.2 / 48,5 kg                                 | Colours              | 463 - White matt                                   |
| Accessories incl.  | 2 drawer organizers, U-shaped,                    |                      | 475 – White glossy                                 |
|                    | order no. 49611.3 (only 48308.2)                  |                      | 423 - Wenge                                        |
| Accessories excl.  | Feet (2 pieces), aluminium, order no. 48310.3     |                      | 999 – 39 other lacquered colours                   |
|                    | Towel rail, anodized aluminium, order no. 49095.2 |                      |                                                    |
|                    | Space saving siphon, order no. 89424.0            |                      |                                                    |

## TECHNICAL DRAWINGS / S 1 : 20

LAUFEN