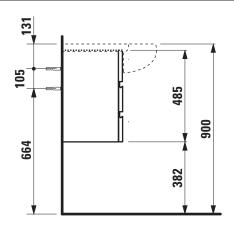

## IL BAGNO ALESSI ONE FURNITURE

Countertop vanity unit 42450.0

| TECHNICAL DATA     |                                                 |                      |                                                 |
|--------------------|-------------------------------------------------|----------------------|-------------------------------------------------|
| Order no.          | 42450.0 / 2 drawers                             | Mounting acc. incl.  | Installation set, order no. 49260.5             |
| Dimensions (WxHxD) | 994 x 485 x 320 mm                              | Mounting information | The walls installed on must meet the require-   |
| Matching for       | Washbasin, order no. 81497.4                    |                      | ments of the furniture in terms of weight and   |
| Specification      | Body/Front - Surface lacquered real wood veneer |                      | the supplied fastening elements. If this cannot |
|                    | or lacquered white                              |                      | be guaranteed another method of installation    |
|                    | Integrated handle in the front                  |                      | needs to be chosen.                             |
| Weight             | 630 – 27,5 kg                                   | Colours              | 630 - Noce canaletto, surface lacquered real    |
|                    | 631 – 27,5 kg                                   |                      | wood veneer                                     |
|                    |                                                 |                      | 631 – White, surface lacquered                  |

## TECHNICAL DRAWINGS / S 1 : 20