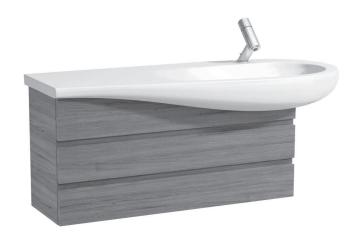

## IL BAGNO ALESSI ONE FURNITURE

Countertop vanity unit 42450.0

| TECHNICAL DATA     |                                                 |                      |                                                 |
|--------------------|-------------------------------------------------|----------------------|-------------------------------------------------|
| Order no.          | 42450.0 / 2 drawers                             | Mounting acc. incl.  | Installation set, order no. 49260.5             |
| Dimensions (WxHxD) | 994 x 485 x 320 mm                              | Mounting information | The walls installed on must meet the require-   |
| Matching for       | Washbasin, order no. 81497.4                    |                      | ments of the furniture in terms of weight and   |
| Specification      | Body/Front - Surface lacquered real wood veneer |                      | the supplied fastening elements. If this cannot |
|                    | or lacquered white                              |                      | be guaranteed another method of installation    |
|                    | Integrated handle in the front                  |                      | needs to be chosen.                             |
| Weight             | 630 – 27,5 kg                                   | Colours              | 630 - Noce canaletto, surface lacquered real    |
|                    | 631 – 27,5 kg                                   |                      | wood veneer                                     |
|                    |                                                 |                      | 631 – White, surface lacquered                  |