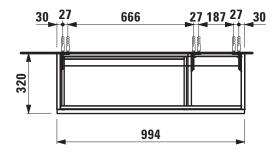

## IL BAGNO ALESSI ONE FURNITURE

Countertop vanity unit 42450.0

| TECHNICAL DATA     |                                                 |                      |                                                 |
|--------------------|-------------------------------------------------|----------------------|-------------------------------------------------|
| Order no.          | 42450.0 / 2 drawers                             | Mounting acc. incl.  | Installation set, order no. 49260.5             |
| Dimensions (WxHxD) | 994 x 485 x 320 mm                              | Mounting information | The walls installed on must meet the require-   |
| Matching for       | Washbasin, order no. 81497.4                    |                      | ments of the furniture in terms of weight and   |
| Specification      | Body/Front - Surface lacquered real wood veneer |                      | the supplied fastening elements. If this cannot |
|                    | or lacquered white                              |                      | be guaranteed another method of installation    |
|                    | Integrated handle in the front                  |                      | needs to be chosen.                             |
| Weight             | 630 – 27,5 kg                                   | Colours              | 630 - Noce canaletto, surface lacquered real    |
|                    | 631 – 27,5 kg                                   |                      | wood veneer                                     |
|                    |                                                 |                      | 631 – White, surface lacquered                  |

## TECHNICAL DRAWINGS / S 1 : 20