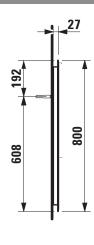

## TECHNICAL DRAWINGS / S 1 : 20

## Mirror without / with LED Ambient light 44743.2

44743.3

| TECHNICAL DATA      |                                                |
|---------------------|------------------------------------------------|
| Order no.           | 44743.2 / mirror                               |
|                     | 44743.3 / mirror with ambient light            |
| Certified to        | IP44 / 44743.3                                 |
| Dimensions (WxHxD)  | 800 x 800 x 27 mm                              |
| Specification       | Mirror glass 4 mm with security foil on the    |
|                     | back side                                      |
|                     | Wall bracket - Aluminum                        |
|                     | Mirror with ambient light:                     |
|                     | hardwired for room switch                      |
|                     | 4000 Kelvin, IP44, 230V                        |
| Weight              | 44743.2 – 5,5 kg                               |
| Mounting acc. incl. | Installation set for mirror, order no. 49628.0 |