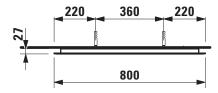

## TECHNICAL DRAWINGS / S 1 : 20

## Mirror without / with LED Ambient light 44743.2

44743.3

| TECHNICAL DATA      |                                                |
|---------------------|------------------------------------------------|
| Order no.           | 44743.2 / mirror                               |
|                     | 44743.3 / mirror with ambient light            |
| Certified to        | IP44 / 44743.3                                 |
| Dimensions (WxHxD)  | 800 x 800 x 27 mm                              |
| Specification       | Mirror glass 4 mm with security foil on the    |
|                     | back side                                      |
|                     | Wall bracket - Aluminum                        |
|                     | Mirror with ambient light:                     |
|                     | hardwired for room switch                      |
|                     | 4000 Kelvin, IP44, 230V                        |
| Weight              | 44743.2 – 5,5 kg                               |
| Mounting acc. incl. | Installation set for mirror, order no. 49628.0 |