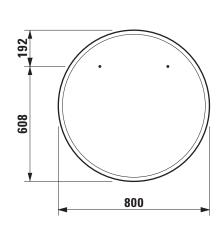

## TECHNICAL DRAWINGS / S 1 : 20

## Mirror without / with LED Ambient light 44743.2

44743.3

| TECHNICAL DATA      |                                                |
|---------------------|------------------------------------------------|
| Order no.           | 44743.2 / mirror                               |
|                     | 44743.3 / mirror with ambient light            |
| Certified to        | IP44 / 44743.3                                 |
| Dimensions (WxHxD)  | 800 x 800 x 27 mm                              |
| Specification       | Mirror glass 4 mm with security foil on the    |
|                     | back side                                      |
|                     | Wall bracket - Aluminum                        |
|                     | Mirror with ambient light:                     |
|                     | hardwired for room switch                      |
|                     | 4000 Kelvin, IP44, 230V                        |
| Weight              | 44743.2 – 5,5 kg                               |
| Mounting acc. incl. | Installation set for mirror, order no. 49628.0 |