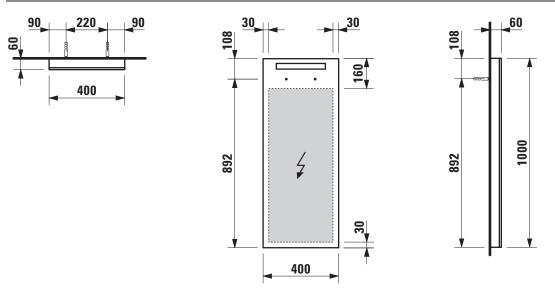

## Mirror with illumination 44841.1

| TECHNICAL DATA     |                                             |                      |                                               |
|--------------------|---------------------------------------------|----------------------|-----------------------------------------------|
| Order no.          | 44841.1                                     | Mounting acc. incl.  | Installation set, order no. 49240.8           |
| Certified to       | IP44                                        | Mounting information | The fortification walls must meet the require |
| Dimensions (WxHxD) | 400 x 1000 x 60 mm                          | _                    | ments of the furniture in terms of weight     |
| Specification      | Security glass 6 mm                         | _                    | and the supplied fasteners. This can not be   |
|                    | With chrome frame                           |                      | guaranteed, another method of attachment      |
|                    | With integrated lighting and antifog system |                      | is chosen.                                    |
|                    | 2x 8W, G5, IP44, 230V, 50Hz                 |                      | 230V power supply required.                   |
| Weight             | 13,0 kg                                     |                      |                                               |

## TECHNICAL DRAWINGS / S 1 : 20