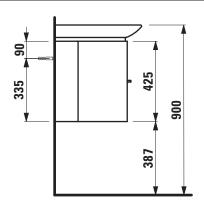

## **CASE FOR PALACE FURNITURE**

Vanity unit 40153.1 40153.2

| TECHNICAL DATA     |                                                   |                      |                                                    |
|--------------------|---------------------------------------------------|----------------------|----------------------------------------------------|
| Order no.          | 40153.1 / 1 drawer, 1 door left                   | Mounting acc. incl.  | Installation set for furniture, order no. 49120.6, |
|                    | 40153.2 / 2 drawers, 1 door left                  |                      | 49260.5                                            |
| Dimensions (WxHxD) | 841 x 425 x 374 mm                                | Mounting information | The walls installed on must meet the require-      |
| Matching for       | Washbasin, order no. 81670.2                      |                      | ments of the furniture in terms of weight and      |
| Specification      | Body/Front - MDF board with PVC foil              |                      | the supplied fastening elements. If this cannot    |
|                    | Integrated handle on the top of the drawer and    |                      | be guaranteed another method of installation       |
|                    | aluminum handle bar in the middle                 |                      | needs to be chosen. For example with feet.         |
| Weight             | 40153.1 / 25,5 kg                                 | Colours              | 463 – White matt                                   |
|                    | 40153.2 / 30,0 kg                                 |                      | 475 – White glossy                                 |
| Accessories excl.  | Feet (2 pieces), aluminium, order no. 48309.8     |                      | 519 - Chalked oak                                  |
|                    | Towel rail, anodized aluminium, order no. 49095.1 |                      | 548 - Anthracite oak                               |
|                    | Space saving siphon, order no. 89424.0            |                      | 999 – 39 other lacquered colours on request        |

## TECHNICAL DRAWINGS / S 1 : 20

LAUFEN