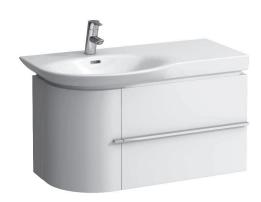

## **CASE FOR PALACE FURNITURE**

Vanity unit 40153.1 40153.2

| TECHNICAL DATA     |                                                   |                      |                                                    |
|--------------------|---------------------------------------------------|----------------------|----------------------------------------------------|
| Order no.          | 40153.1 / 1 drawer, 1 door left                   | Mounting acc. incl.  | Installation set for furniture, order no. 49120.6, |
|                    | 40153.2 / 2 drawers, 1 door left                  |                      | 49260.5                                            |
| Dimensions (WxHxD) | 841 x 425 x 374 mm                                | Mounting information | The walls installed on must meet the require-      |
| Matching for       | Washbasin, order no. 81670.2                      |                      | ments of the furniture in terms of weight and      |
| Specification      | Body/Front - MDF board with PVC foil              |                      | the supplied fastening elements. If this cannot    |
|                    | Integrated handle on the top of the drawer and    |                      | be guaranteed another method of installation       |
|                    | aluminum handle bar in the middle                 |                      | needs to be chosen. For example with feet.         |
| Weight             | 40153.1 / 25,5 kg                                 | Colours              | 463 – White matt                                   |
|                    | 40153.2 / 30,0 kg                                 |                      | 475 – White glossy                                 |
| Accessories excl.  | Feet (2 pieces), aluminium, order no. 48309.8     |                      | 519 - Chalked oak                                  |
|                    | Towel rail, anodized aluminium, order no. 49095.1 |                      | 548 - Anthracite oak                               |
|                    | Space saving siphon, order no. 89424.0            |                      | 999 – 39 other lacquered colours on request        |