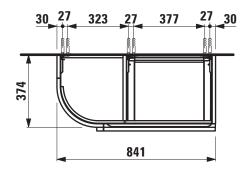

## **CASE FOR PALACE FURNITURE**

Vanity unit 40153.1 40153.2

| TECHNICAL DATA     |                                                   |                      |                                                    |
|--------------------|---------------------------------------------------|----------------------|----------------------------------------------------|
| Order no.          | 40153.1 / 1 drawer, 1 door left                   | Mounting acc. incl.  | Installation set for furniture, order no. 49120.6, |
|                    | 40153.2 / 2 drawers, 1 door left                  |                      | 49260.5                                            |
| Dimensions (WxHxD) | 841 x 425 x 374 mm                                | Mounting information | The walls installed on must meet the require-      |
| Matching for       | Washbasin, order no. 81670.2                      |                      | ments of the furniture in terms of weight and      |
| Specification      | Body/Front - MDF board with PVC foil              |                      | the supplied fastening elements. If this cannot    |
|                    | Integrated handle on the top of the drawer and    |                      | be guaranteed another method of installation       |
|                    | aluminum handle bar in the middle                 |                      | needs to be chosen. For example with feet.         |
| Weight             | 40153.1 / 25,5 kg                                 | Colours              | 463 – White matt                                   |
|                    | 40153.2 / 30,0 kg                                 |                      | 475 – White glossy                                 |
| Accessories excl.  | Feet (2 pieces), aluminium, order no. 48309.8     |                      | 519 - Chalked oak                                  |
|                    | Towel rail, anodized aluminium, order no. 49095.1 |                      | 548 - Anthracite oak                               |
|                    | Space saving siphon, order no. 89424.0            |                      | 999 – 39 other lacquered colours on request        |

## TECHNICAL DRAWINGS / S 1 : 20

LAUFEN