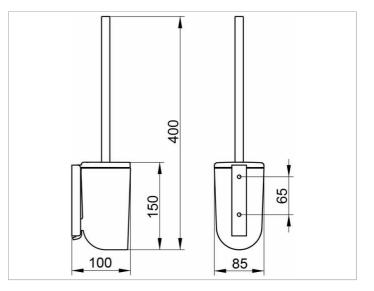

#### DRAWING

KEUCC

## SPECIFICATIONS

KEUCO ELEGANCE Toilet brush Set with metal lid 11664010100 chrome-plated grip for toilet brush set with an elegant shape, shaped surfaces with a timeless design , wall mounted model, with metal lid, opaque synthetic insert, brush and spare brush head, Height 150 mm (Height incl. Brush 400 mm), Width 85 mm Projection 100 - 125 mm The brush set is discretely mounted incl. corrosion-free mounting material