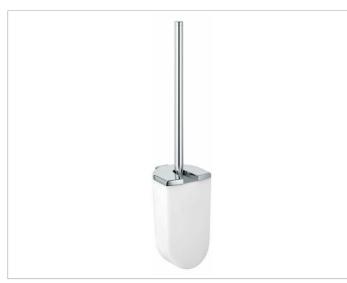

### PRODUCT

## **PRODUCT ATTRIBUTES**

with metal lid, opaque synthetic insert, brush and spare brush head

## SPECIFICATIONS

KEUCO ELEGANCE Toilet brush Set with metal lid 11664010100 chrome-plated grip for toilet brush set with an elegant shape, shaped surfaces with a timeless design , wall mounted model, with metal lid, opaque synthetic insert, brush and spare brush head, Height 150 mm (Height incl. Brush 400 mm), Width 85 mm Projection 100 - 125 mm The brush set is discretely mounted incl. corrosion-free mounting material