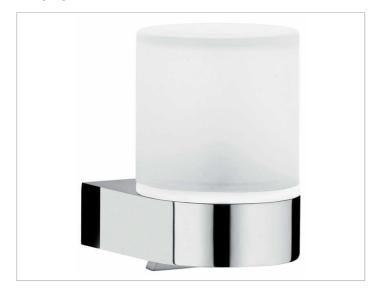

## **PRODUCT ATTRIBUTES**

crystal glass matt, complete with holder and pump Capacity: approx. 180 ml Dosage: approx. 0,5ml/stroke

## **SURFACE**

chrome-plated

### **SPECIFICATIONS**

KEUCO EDITION 300 lotion dispenser 30052019000, for wall installation (180 ml)

chrome-plated lotion dispenser in aesthetic and classic design wall mounted model complete with a removable crystall glass, for easy cleaning and filling,

a high-class and long-lasting pump,

capacity: 180 ml, for standard liquid soap,

dosage: appox, 0.5 ml/stroke,

base diameter: 67 mm, height 126 mm,

projection: 98 mm
The lotion dispenser is fitted with 2 hidden fixing points