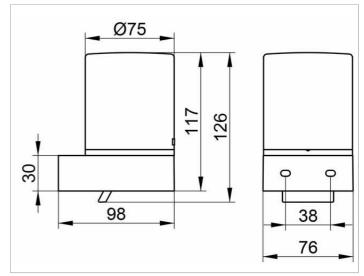

## **DRAWING**

a high-class and long-lasting pump,

capacity: 180 ml, for standard liquid soap,

dosage: appox, 0.5 ml/stroke,

base diameter: 67 mm, height 126 mm,

projection: 98 mm
The lotion dispenser is fitted with 2 hidden fixing points