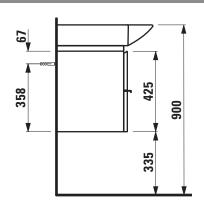

## **CASE FOR PALACE FURNITURE**

Vanity unit 40135.1 40135.2

| TECHNICAL DA       | TA                                                |                      |                                                    |
|--------------------|---------------------------------------------------|----------------------|----------------------------------------------------|
| Order no.          | 40135.1 / 1 drawer, 2 doors                       | Mounting acc. incl.  | Installation set for furniture, order no. 49120.6, |
|                    | 40135.2 / 2 drawers, 2 doors                      |                      | 49260.5                                            |
| Dimensions (WxHxD) | 1493 x 425 x 375 mm                               | Mounting information | The walls installed on must meet the require-      |
| Matching for       | Washbasin, order no. 81170.6, 81270.6             |                      | ments of the furniture in terms of weight and      |
| Specification      | Body/Front - MDF board with PVC foil              |                      | the supplied fastening elements. If this cannot    |
|                    | Integrated handle on the top of the drawer and    |                      | be guaranteed another method of installation       |
|                    | aluminum handle bar in the middle                 |                      | needs to be chosen. For example with feet.         |
|                    | 2 glass shelves (adjustable)                      | Colours              | 463 - White matt                                   |
| Weight             | 40135.1 / 42,0 kg                                 |                      | 475 – White glossy                                 |
|                    | 40135.2 / 46,0 kg                                 |                      | 519 - Chalked oak                                  |
| Accessories excl.  | Feet (2 pieces), aluminium, order no. 48309.4     |                      | 548 - Anthracite oak                               |
|                    | Towel rail, anodized aluminium, order no. 49095.1 |                      | 999 – 39 other lacquered colours on request        |
|                    | Space saving siphon, order no. 89424.0            |                      |                                                    |

## TECHNICAL DRAWINGS / S 1 : 20

LAUFEN