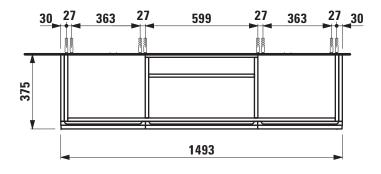

## **CASE FOR PALACE FURNITURE**

Vanity unit 40135.1 40135.2

| TECHNICAL DA       | TA                                                |                      |                                                    |
|--------------------|---------------------------------------------------|----------------------|----------------------------------------------------|
| Order no.          | 40135.1 / 1 drawer, 2 doors                       | Mounting acc. incl.  | Installation set for furniture, order no. 49120.6, |
|                    | 40135.2 / 2 drawers, 2 doors                      |                      | 49260.5                                            |
| Dimensions (WxHxD) | 1493 x 425 x 375 mm                               | Mounting information | The walls installed on must meet the require-      |
| Matching for       | Washbasin, order no. 81170.6, 81270.6             |                      | ments of the furniture in terms of weight and      |
| Specification      | Body/Front - MDF board with PVC foil              |                      | the supplied fastening elements. If this cannot    |
|                    | Integrated handle on the top of the drawer and    |                      | be guaranteed another method of installation       |
|                    | aluminum handle bar in the middle                 |                      | needs to be chosen. For example with feet.         |
|                    | 2 glass shelves (adjustable)                      | Colours              | 463 - White matt                                   |
| Weight             | 40135.1 / 42,0 kg                                 |                      | 475 – White glossy                                 |
|                    | 40135.2 / 46,0 kg                                 |                      | 519 - Chalked oak                                  |
| Accessories excl.  | Feet (2 pieces), aluminium, order no. 48309.4     |                      | 548 - Anthracite oak                               |
|                    | Towel rail, anodized aluminium, order no. 49095.1 |                      | 999 – 39 other lacquered colours on request        |
|                    | Space saving siphon, order no. 89424.0            |                      |                                                    |

## TECHNICAL DRAWINGS / S 1 : 20

LAUFEN