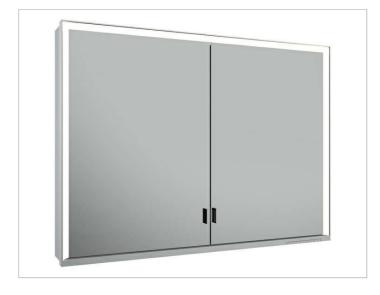

# **Royal Lumos** 14304172301 Mirror cabinet

### **PRODUCT ATTRIBUTES**

wall mounted,

adjustable light colour from 2700 kelvin (warm white) to 6500 kelvin (daylight),

2 hinged double sided crystal mirrored doors,

Body: aluminium silver anodized

Body panels made from rear-lacquered white glass

interior rear wall mirrored

Operation:

key panel with capacitive touch sensor, integrated extension function for e.g. ligth switch

Illumination:

frame lighting and washbasin/shelf light separately, infinitely dimmable and can be switched on/off

LED 60 watt (lifespan > 30.000 hours)

infinitely dimmable

EEK: A++, A+, A , 60 kWh/1000h

## **EQUIPMENT**

- 2 sockets
- 2 x 2 adjustable glass shelves
- hidden storage space across full width
- soft-closing doors

### **SURFACE**

silver anodized

### **DIMENSION**

1000 x 735 x 165 mm