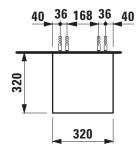

## THE NEW CLASSIC FURNITURE

Tall cabinet 40606.1 40606.2

| TECHNICAL DATA     |                                                  |                      |                                                   |
|--------------------|--------------------------------------------------|----------------------|---------------------------------------------------|
| Order no.          | 40606.1 / door hinge left                        | Accessories excl.    | Feet (2 pieces), white order no. 40607.4          |
|                    | 40606.2 / door hinge right                       | Mounting acc. incl.  | Installation set for furniture, order no. 49302.1 |
| Dimensions (WxHxD) | 320 x 1600 x 320 mm                              | Mounting information | The walls installed on must meet the require-     |
| Specification      | Body - inside melamine dark grey particle board, |                      | ments of the furniture in terms of weight and     |
|                    | outside 6 mm MDF panels                          |                      | the supplied fastening elements. If this cannot   |
|                    | Front – inside melamine dark grey                |                      | be guaranteed another method of installation      |
|                    | Traffic grey: MDF panel, lacquered matt          |                      | needs to be chosen. For example with feet.        |
|                    | Blacked oak: oak veneer coated particle          | Colours Body/Front/  | 627 - Traffic grey                                |
|                    | board with solid oak frame                       |                      | 628 - Blacked oak                                 |
|                    | White glossy: MDF panel, lacquered               |                      | 631 – White glossy                                |
|                    | 1 push and pull door                             |                      |                                                   |
|                    | 1 fixed shelf melamine dark grey, centered       | Colours Feet         | 170 – White matt                                  |
|                    | 4 fixed tinted glass shelves                     |                      | 631 – White glossy                                |
| Weight             | 627 631 – 38 0 kg / 628 – 33 5 kg                |                      |                                                   |

## TECHNICAL DRAWINGS / S 1 : 20

X =The exact hight must be set during installation.