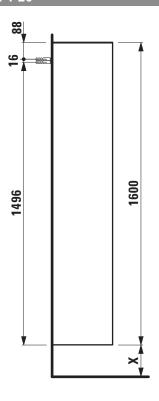

## THE NEW CLASSIC FURNITURE

Tall cabinet 40606.1 40606.2

| TECHNICAL DATA     |                                                  |                      |                                                   |
|--------------------|--------------------------------------------------|----------------------|---------------------------------------------------|
| Order no.          | 40606.1 / door hinge left                        | Accessories excl.    | Feet (2 pieces), white order no. 40607.4          |
|                    | 40606.2 / door hinge right                       | Mounting acc. incl.  | Installation set for furniture, order no. 49302.1 |
| Dimensions (WxHxD) | 320 x 1600 x 320 mm                              | Mounting information | The walls installed on must meet the require-     |
| Specification      | Body - inside melamine dark grey particle board, |                      | ments of the furniture in terms of weight and     |
|                    | outside 6 mm MDF panels                          |                      | the supplied fastening elements. If this cannot   |
|                    | Front – inside melamine dark grey                |                      | be guaranteed another method of installation      |
|                    | Traffic grey: MDF panel, lacquered matt          |                      | needs to be chosen. For example with feet.        |
|                    | Blacked oak: oak veneer coated particle          | Colours Body/Front/  | 627 - Traffic grey                                |
|                    | board with solid oak frame                       |                      | 628 - Blacked oak                                 |
|                    | White glossy: MDF panel, lacquered               |                      | 631 – White glossy                                |
|                    | 1 push and pull door                             |                      |                                                   |
|                    | 1 fixed shelf melamine dark grey, centered       | Colours Feet         | 170 – White matt                                  |
|                    | 4 fixed tinted glass shelves                     |                      | 631 – White glossy                                |
| Weight             | 627 631 – 38 0 kg / 628 – 33 5 kg                |                      |                                                   |

## TECHNICAL DRAWINGS / S 1 : 20

X =The exact hight must be set during installation.