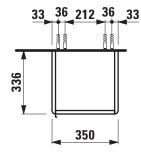

## BASE FURNITURE Tall cabinet 40269.2

| TECHNICAL DATA     |                                                   |                                |                                           |                                                   |
|--------------------|---------------------------------------------------|--------------------------------|-------------------------------------------|---------------------------------------------------|
| Order no.          | 40269.2 / door hinge right                        |                                | Accessories excl                          | Laundry basket, order no. 49302.0                 |
| Dimensions (WxHxD) | 350 x 1650 x 336 mm                               |                                |                                           | Feet (2 pieces), aluminium, height X / order no.  |
| Specification      | White matt:                                       | Body MDF with PVC foil (post-  |                                           | for combination with vanity units                 |
|                    |                                                   | forming)                       |                                           | Base for Laufen Pro S: 283 mm / 40299.1,          |
|                    |                                                   | Front MDF with PVC foil and    |                                           | 293 mm / 40299.2                                  |
|                    |                                                   | ABS edges                      |                                           | Base for Val: 263 mm / 40299.0                    |
|                    | White glossy:                                     | Body MDF with PET foil (post-  | Mounting acc. incl.  Mounting information | Installation set for furniture, order no. 49302.1 |
|                    |                                                   | forming)                       |                                           | The walls installed on must meet the require-     |
|                    |                                                   | Front MDF with PET foil and    |                                           | ments of the furniture in terms of weight and     |
|                    |                                                   | ABS edges                      |                                           | the supplied fastening elements. If this cannot   |
|                    | Elm light/dark: Body particle board with CPL foil |                                |                                           | be guaranteed another method of installation      |
|                    |                                                   | Front melamine coated particle | Colours                                   | needs to be chosen. For example with feet.        |
|                    |                                                   | board with ABS edges           |                                           | 260 – White matt                                  |
|                    | anodized aluminium handle bar                     |                                |                                           | 261 – White glossy                                |
|                    | 2 doors (soft-close mechanism), 1 open space)     |                                |                                           | 262 - Light elm                                   |
|                    | 2 glass shelves (adjustable                       |                                |                                           | 263 - Dark brown elm                              |
| Weight             | 34,0 kg                                           |                                |                                           | 999 – 39 other lacquered colours on request       |

## TECHNICAL DRAWINGS / S 1 : 20

X = The exact hight must be set during installation.