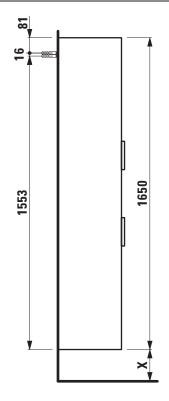

## BASE FURNITURE Tall cabinet 40269.2

| TECHNICAL DATA     |                                                   |                                |                                           |                                                   |
|--------------------|---------------------------------------------------|--------------------------------|-------------------------------------------|---------------------------------------------------|
| Order no.          | 40269.2 / door hinge right                        |                                | Accessories excl                          | Laundry basket, order no. 49302.0                 |
| Dimensions (WxHxD) | 350 x 1650 x 336 mm                               |                                |                                           | Feet (2 pieces), aluminium, height X / order no.  |
| Specification      | White matt:                                       | Body MDF with PVC foil (post-  |                                           | for combination with vanity units                 |
|                    |                                                   | forming)                       |                                           | Base for Laufen Pro S: 283 mm / 40299.1,          |
|                    |                                                   | Front MDF with PVC foil and    |                                           | 293 mm / 40299.2                                  |
|                    |                                                   | ABS edges                      |                                           | Base for Val: 263 mm / 40299.0                    |
|                    | White glossy:                                     | Body MDF with PET foil (post-  | Mounting acc. incl.  Mounting information | Installation set for furniture, order no. 49302.1 |
|                    |                                                   | forming)                       |                                           | The walls installed on must meet the require-     |
|                    |                                                   | Front MDF with PET foil and    |                                           | ments of the furniture in terms of weight and     |
|                    |                                                   | ABS edges                      |                                           | the supplied fastening elements. If this cannot   |
|                    | Elm light/dark: Body particle board with CPL foil |                                |                                           | be guaranteed another method of installation      |
|                    |                                                   | Front melamine coated particle | Colours                                   | needs to be chosen. For example with feet.        |
|                    |                                                   | board with ABS edges           |                                           | 260 – White matt                                  |
|                    | anodized aluminium handle bar                     |                                |                                           | 261 – White glossy                                |
|                    | 2 doors (soft-close mechanism), 1 open space)     |                                |                                           | 262 - Light elm                                   |
|                    | 2 glass shelves (adjustable                       |                                |                                           | 263 - Dark brown elm                              |
| Weight             | 34,0 kg                                           |                                |                                           | 999 – 39 other lacquered colours on request       |

## TECHNICAL DRAWINGS / S 1 : 20

X = The exact hight must be set during installation.