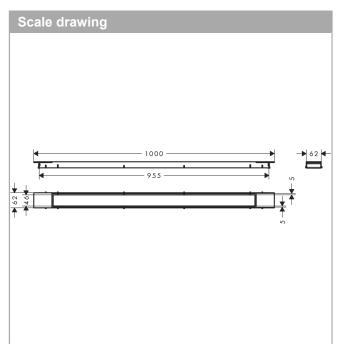

## product features

- consists of: design grate, height adjustable frame, Dryphon
- · mounting type: free in the floor
- · easy to clean surface
- easy adjustment to tile thickness with height adjustable frame (7 – 18 mm)
- · tile thickness: up to 18 mm
- · suitable for any type of tile
- · up to 60 l/min drainage capacity
- · where to use: new construction, renovation
- grate removal tool allows easy removal of the finish set
- · type of odour seal: mechanical
- · Dryphon enables waterless siphon system
- minimal installation height: 84 mm (flat uBox), 102 mm (standard uBox)
- · grate material: Stainless Steel 304 (1.4301)
- $\cdot$  suitable for primary and secondary drainage
- · frame width: 62 mm