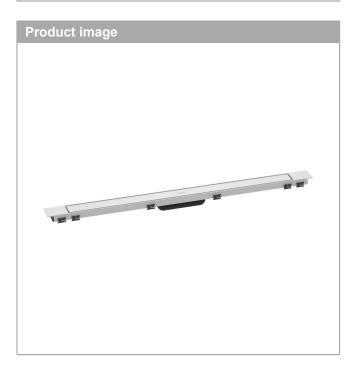

## RainDrain Match PlusFinish set shower drain 1000 with height adjustable frameFinish: Matt WhiteArticle Number: 56217700

## product features

- consists of: design grate, height adjustable frame, Dryphon
- · mounting type: free in the floor
- · easy to clean surface
- easy adjustment to tile thickness with height adjustable frame (7 – 18 mm)
- · tile thickness: up to 18 mm
- · suitable for any type of tile
- · up to 60 l/min drainage capacity
- · where to use: new construction, renovation
- grate removal tool allows easy removal of the finish set
- · type of odour seal: mechanical
- · Dryphon enables waterless siphon system
- minimal installation height: 84 mm (flat uBox), 102 mm (standard uBox)
- · grate material: Stainless Steel 304 (1.4301)
- $\cdot$  suitable for primary and secondary drainage
- · frame width: 62 mm