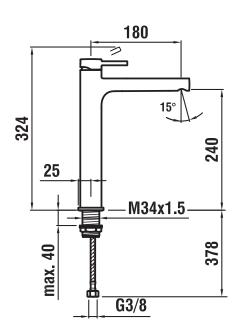

## TECHNICAL DRAWINGS

LAUFEN

## Standing column single-lever mixer without pop-up waste 3.1162.8.004.140.1

| TECHNICAL DA   | TA                             |                |                                         |
|----------------|--------------------------------|----------------|-----------------------------------------|
| Order no.      | 3.1162.8.004.140.1             | Specification  | standing column single-lever mixer      |
| Connection     | 3/8" flexible connection hoses |                | height under the areator: 240 mm        |
| Spout length   | 180 mm                         |                | 35 mm Quattro-G cartridge with flow and |
| Flow rate      | 5.7 l/min (3 bar)              |                | temperature limitation                  |
| Acoustic class | 1/-                            |                | fixed spout                             |
|                |                                | Surface finish | chrome                                  |