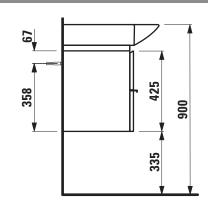

## **CASE FOR PALACE FURNITURE**

Vanity unit 40140.1 40140.2

| Order no.          | 40140.1 / 1 drawer, 2 doors                       | Mounting acc. incl.  | Installation set for furniture, order no. 49120.6, |
|--------------------|---------------------------------------------------|----------------------|----------------------------------------------------|
|                    | 40140.2 / 2 drawers, 2 doors                      |                      | 49260.5                                            |
| Dimensions (WxHxD) | 1791 x 425 x 375 mm                               | Mounting information | The walls installed on must meet the require-      |
| Matching for       | Washbasin, order no. 81170.8, 81270.8             |                      | ments of the furniture in terms of weight and      |
|                    | Double washbasin, order no. 81370.8, 81470.8      |                      | the supplied fastening elements. If this cannot    |
| Specification      | Body/Front - MDF board with PVC foil              |                      | be guaranteed another method of installation       |
|                    | Integrated handle on the top of the drawer and    |                      | needs to be chosen. For example with feet.         |
|                    | aluminum handle bar in the middle                 | Colours              | 463 - White matt                                   |
|                    | 2 glass shelves (adjustable)                      |                      | 475 – White glossy                                 |
| Weight             | 40140.1 / 47,5 kg                                 |                      | 519 - Chalked oak                                  |
|                    | 40140.2 / 52,0 kg                                 |                      | 548 - Anthracite oak                               |
| Accessories excl.  | Feet (2 pieces), aluminium, order no. 48309.4     |                      | 999 – 39 other lacquered colours on request        |
|                    | Towel rail, anodized aluminium, order no. 49095.1 |                      |                                                    |
|                    | Space saving siphon, order no. 89424.0            |                      |                                                    |

## TECHNICAL DRAWINGS / S 1 : 20

LAUFEN