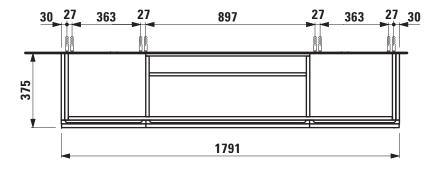

## **CASE FOR PALACE FURNITURE**

Vanity unit 40140.1 40140.2

| Order no.          | 40140.1 / 1 drawer, 2 doors                       | Mounting acc. incl.  | Installation set for furniture, order no. 49120.6, |
|--------------------|---------------------------------------------------|----------------------|----------------------------------------------------|
|                    | 40140.2 / 2 drawers, 2 doors                      |                      | 49260.5                                            |
| Dimensions (WxHxD) | 1791 x 425 x 375 mm                               | Mounting information | The walls installed on must meet the require-      |
| Matching for       | Washbasin, order no. 81170.8, 81270.8             |                      | ments of the furniture in terms of weight and      |
|                    | Double washbasin, order no. 81370.8, 81470.8      |                      | the supplied fastening elements. If this cannot    |
| Specification      | Body/Front - MDF board with PVC foil              |                      | be guaranteed another method of installation       |
|                    | Integrated handle on the top of the drawer and    |                      | needs to be chosen. For example with feet.         |
|                    | aluminum handle bar in the middle                 | Colours              | 463 - White matt                                   |
|                    | 2 glass shelves (adjustable)                      |                      | 475 – White glossy                                 |
| Weight             | 40140.1 / 47,5 kg                                 |                      | 519 - Chalked oak                                  |
|                    | 40140.2 / 52,0 kg                                 |                      | 548 - Anthracite oak                               |
| Accessories excl.  | Feet (2 pieces), aluminium, order no. 48309.4     |                      | 999 – 39 other lacquered colours on request        |
|                    | Towel rail, anodized aluminium, order no. 49095.1 |                      |                                                    |
|                    | Space saving siphon, order no. 89424.0            |                      |                                                    |

## TECHNICAL DRAWINGS / S 1 : 20

LAUFEN