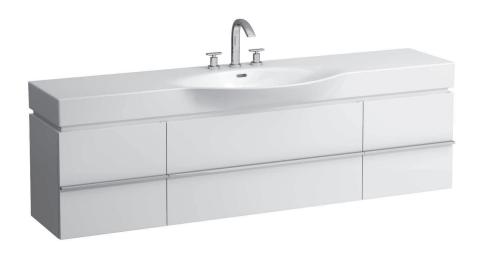

## **CASE FOR PALACE FURNITURE**

Vanity unit 40140.1 40140.2

| Order no.          | 40140.1 / 1 drawer, 2 doors                       | Mounting acc. incl.  | Installation set for furniture, order no. 49120.6, |
|--------------------|---------------------------------------------------|----------------------|----------------------------------------------------|
|                    | 40140.2 / 2 drawers, 2 doors                      |                      | 49260.5                                            |
| Dimensions (WxHxD) | 1791 x 425 x 375 mm                               | Mounting information | The walls installed on must meet the require-      |
| Matching for       | Washbasin, order no. 81170.8, 81270.8             |                      | ments of the furniture in terms of weight and      |
|                    | Double washbasin, order no. 81370.8, 81470.8      |                      | the supplied fastening elements. If this cannot    |
| Specification      | Body/Front - MDF board with PVC foil              |                      | be guaranteed another method of installation       |
|                    | Integrated handle on the top of the drawer and    |                      | needs to be chosen. For example with feet.         |
|                    | aluminum handle bar in the middle                 | Colours              | 463 - White matt                                   |
|                    | 2 glass shelves (adjustable)                      |                      | 475 – White glossy                                 |
| Weight             | 40140.1 / 47,5 kg                                 |                      | 519 - Chalked oak                                  |
|                    | 40140.2 / 52,0 kg                                 |                      | 548 - Anthracite oak                               |
| Accessories excl.  | Feet (2 pieces), aluminium, order no. 48309.4     |                      | 999 – 39 other lacquered colours on request        |
|                    | Towel rail, anodized aluminium, order no. 49095.1 |                      |                                                    |
|                    | Space saving siphon, order no. 89424.0            |                      |                                                    |