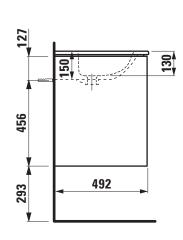

## Washbasin Pack with furniture 86496.0

| TECHNICAL DA        | TA                                                                       |                                     |                                                                                                                                                                                                       |                                                 |
|---------------------|--------------------------------------------------------------------------|-------------------------------------|-------------------------------------------------------------------------------------------------------------------------------------------------------------------------------------------------------|-------------------------------------------------|
| Order no.           | 86496.0 - washbasin with vanity unit                                     |                                     | Mounting acc. excl.                                                                                                                                                                                   | Space saving siphon, order no. 89424.1          |
| Certified to        | Washbasin - EN 31                                                        |                                     | Mounting information                                                                                                                                                                                  | The walls installed on must meet the require-   |
| Dimensions (WxHxD)  | 600 x 610 x 500 mm                                                       |                                     |                                                                                                                                                                                                       | ments of the furniture in terms of weight and   |
| Basin capacity      | 6.6 litre (up to bottom line of the overflow)                            |                                     |                                                                                                                                                                                                       | the supplied fastening elements. If this cannot |
| Matching cabinets   | Base, order no. 40261.x, 40265.x, 40268.x,                               |                                     |                                                                                                                                                                                                       | be guaranteed another method of installation    |
|                     | 40270.x, 40272.x                                                         |                                     |                                                                                                                                                                                                       | needs to be chosen. For example with feet.      |
| Specification       | Washbasin:                                                               |                                     | Colours ceramic                                                                                                                                                                                       | 000 – White                                     |
|                     | Always to be fixed to the wall.                                          |                                     | Colours furniture                                                                                                                                                                                     | 260 – White matt                                |
|                     | Charge 104 – 1 centre tap hole                                           |                                     |                                                                                                                                                                                                       | 261 – White glossy                              |
|                     | Furniture Base:                                                          |                                     |                                                                                                                                                                                                       | 262 – Light elm                                 |
|                     | White matt:                                                              | Body MDF with PVC foil (post-       |                                                                                                                                                                                                       | 263 - Dark brown elm                            |
|                     |                                                                          | forming)                            |                                                                                                                                                                                                       | 999 – 39 other lacquered colours on request     |
|                     |                                                                          | Front MDF with PVC foil and         | SPECIFICATION TEXT  LAUFEN PRO S Washbasin Pack with furniture  Washbasin: sanitary ceramic, EN 31, dimensions (WxD) 600 x 500 mm, angular, 1 centre tap hole                                         |                                                 |
|                     |                                                                          | ABS edges                           |                                                                                                                                                                                                       |                                                 |
|                     | White glossy:                                                            | Body MDF with PET foil (post-       |                                                                                                                                                                                                       |                                                 |
|                     |                                                                          | forming)                            |                                                                                                                                                                                                       |                                                 |
|                     |                                                                          | Front MDF with PET foil and         | Special feature: overflo                                                                                                                                                                              | ow channel glazed                               |
|                     |                                                                          | ABS edges                           | Vanity unit: Body - MDF board with PVC foil (white matt), PET foil (white                                                                                                                             |                                                 |
|                     | Elm light/dark: Body/Front melamine coated particle board with ABS edges |                                     | glossy), Melamine coated particle board (elm light/dark), ABS edges Front – MDF board with PVC foil (white matt), PET foil (white glossy), Melamine coated particle board (elm light/dark), ABS edges |                                                 |
|                     |                                                                          |                                     |                                                                                                                                                                                                       |                                                 |
|                     | (soft-close mechanism)                                                   |                                     |                                                                                                                                                                                                       |                                                 |
|                     | Weight                                                                   | 42,9 kg                             |                                                                                                                                                                                                       | dimensions (WxHxD) 595 x 590 x 492 mm           |
| Accessories excl.   | Feet (2 pieces), aluminium, order no. 48310.5                            |                                     | Further options / accessories: Towel rail anodized aluminium, space                                                                                                                                   |                                                 |
|                     | Towel rail, anodized aluminium, order no. 49095.2                        |                                     | saving siphon, bathtubs, Base furniture                                                                                                                                                               |                                                 |
| Mounting acc. incl. | Installation set<br>49301.5                                              | t for furniture, order no. 49114.0, | Order no. 86496.0 – w                                                                                                                                                                                 | ashbasin with vanity unit                       |

## TECHNICAL DRAWINGS / S 1 : 20