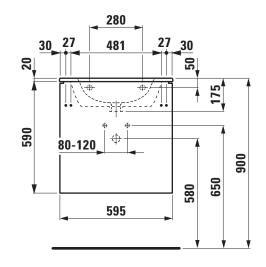

## Washbasin Pack with furniture 86496.0

| TECHNICAL DA        | TA                                                                       |                                     |                                                                                                                                                                                                       |                                                 |
|---------------------|--------------------------------------------------------------------------|-------------------------------------|-------------------------------------------------------------------------------------------------------------------------------------------------------------------------------------------------------|-------------------------------------------------|
| Order no.           | 86496.0 - washbasin with vanity unit                                     |                                     | Mounting acc. excl.                                                                                                                                                                                   | Space saving siphon, order no. 89424.1          |
| Certified to        | Washbasin - EN 31                                                        |                                     | Mounting information                                                                                                                                                                                  | The walls installed on must meet the require-   |
| Dimensions (WxHxD)  | 600 x 610 x 500 mm                                                       |                                     |                                                                                                                                                                                                       | ments of the furniture in terms of weight and   |
| Basin capacity      | 6.6 litre (up to bottom line of the overflow)                            |                                     |                                                                                                                                                                                                       | the supplied fastening elements. If this cannot |
| Matching cabinets   | Base, order no. 40261.x, 40265.x, 40268.x,                               |                                     |                                                                                                                                                                                                       | be guaranteed another method of installation    |
|                     | 40270.x, 40272.x                                                         |                                     |                                                                                                                                                                                                       | needs to be chosen. For example with feet.      |
| Specification       | Washbasin:                                                               |                                     | Colours ceramic                                                                                                                                                                                       | 000 – White                                     |
|                     | Always to be fixed to the wall.                                          |                                     | Colours furniture                                                                                                                                                                                     | 260 – White matt                                |
|                     | Charge 104 – 1 centre tap hole                                           |                                     |                                                                                                                                                                                                       | 261 – White glossy                              |
|                     | Furniture Base:                                                          |                                     |                                                                                                                                                                                                       | 262 – Light elm                                 |
|                     | White matt:                                                              | Body MDF with PVC foil (post-       |                                                                                                                                                                                                       | 263 - Dark brown elm                            |
|                     |                                                                          | forming)                            |                                                                                                                                                                                                       | 999 – 39 other lacquered colours on request     |
|                     |                                                                          | Front MDF with PVC foil and         | SPECIFICATION TEXT  LAUFEN PRO S Washbasin Pack with furniture  Washbasin: sanitary ceramic, EN 31, dimensions (WxD) 600 x 500 mm, angular, 1 centre tap hole                                         |                                                 |
|                     |                                                                          | ABS edges                           |                                                                                                                                                                                                       |                                                 |
|                     | White glossy:                                                            | Body MDF with PET foil (post-       |                                                                                                                                                                                                       |                                                 |
|                     |                                                                          | forming)                            |                                                                                                                                                                                                       |                                                 |
|                     |                                                                          | Front MDF with PET foil and         | Special feature: overflo                                                                                                                                                                              | ow channel glazed                               |
|                     |                                                                          | ABS edges                           | Vanity unit: Body - MDF board with PVC foil (white matt), PET foil (white                                                                                                                             |                                                 |
|                     | Elm light/dark: Body/Front melamine coated particle board with ABS edges |                                     | glossy), Melamine coated particle board (elm light/dark), ABS edges Front – MDF board with PVC foil (white matt), PET foil (white glossy), Melamine coated particle board (elm light/dark), ABS edges |                                                 |
|                     |                                                                          |                                     |                                                                                                                                                                                                       |                                                 |
|                     | (soft-close mechanism)                                                   |                                     |                                                                                                                                                                                                       |                                                 |
|                     | Weight                                                                   | 42,9 kg                             |                                                                                                                                                                                                       | dimensions (WxHxD) 595 x 590 x 492 mm           |
| Accessories excl.   | Feet (2 pieces), aluminium, order no. 48310.5                            |                                     | Further options / accessories: Towel rail anodized aluminium, space                                                                                                                                   |                                                 |
|                     | Towel rail, anodized aluminium, order no. 49095.2                        |                                     | saving siphon, bathtubs, Base furniture                                                                                                                                                               |                                                 |
| Mounting acc. incl. | Installation set<br>49301.5                                              | t for furniture, order no. 49114.0, | Order no. 86496.0 – w                                                                                                                                                                                 | ashbasin with vanity unit                       |

## TECHNICAL DRAWINGS / S 1 : 20