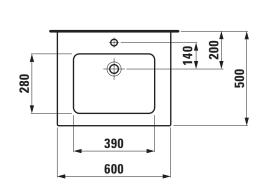

## Washbasin Pack with furniture 86496.0

| TECHNICAL DA        | TA                                                                       |                                     |                                                                                                                                                                                                       |                                                 |
|---------------------|--------------------------------------------------------------------------|-------------------------------------|-------------------------------------------------------------------------------------------------------------------------------------------------------------------------------------------------------|-------------------------------------------------|
| Order no.           | 86496.0 - washbasin with vanity unit                                     |                                     | Mounting acc. excl.                                                                                                                                                                                   | Space saving siphon, order no. 89424.1          |
| Certified to        | Washbasin - EN 31                                                        |                                     | Mounting information                                                                                                                                                                                  | The walls installed on must meet the require-   |
| Dimensions (WxHxD)  | 600 x 610 x 500 mm                                                       |                                     |                                                                                                                                                                                                       | ments of the furniture in terms of weight and   |
| Basin capacity      | 6.6 litre (up to bottom line of the overflow)                            |                                     |                                                                                                                                                                                                       | the supplied fastening elements. If this cannot |
| Matching cabinets   | Base, order no. 40261.x, 40265.x, 40268.x,                               |                                     |                                                                                                                                                                                                       | be guaranteed another method of installation    |
|                     | 40270.x, 40272.x                                                         |                                     |                                                                                                                                                                                                       | needs to be chosen. For example with feet.      |
| Specification       | Washbasin:                                                               |                                     | Colours ceramic                                                                                                                                                                                       | 000 – White                                     |
|                     | Always to be fixed to the wall.                                          |                                     | Colours furniture                                                                                                                                                                                     | 260 – White matt                                |
|                     | Charge 104 – 1 centre tap hole                                           |                                     |                                                                                                                                                                                                       | 261 – White glossy                              |
|                     | Furniture Base:                                                          |                                     |                                                                                                                                                                                                       | 262 – Light elm                                 |
|                     | White matt:                                                              | Body MDF with PVC foil (post-       |                                                                                                                                                                                                       | 263 - Dark brown elm                            |
|                     |                                                                          | forming)                            |                                                                                                                                                                                                       | 999 – 39 other lacquered colours on request     |
|                     |                                                                          | Front MDF with PVC foil and         | SPECIFICATION TEXT  LAUFEN PRO S Washbasin Pack with furniture  Washbasin: sanitary ceramic, EN 31, dimensions (WxD) 600 x 500 mm, angular, 1 centre tap hole                                         |                                                 |
|                     |                                                                          | ABS edges                           |                                                                                                                                                                                                       |                                                 |
|                     | White glossy:                                                            | Body MDF with PET foil (post-       |                                                                                                                                                                                                       |                                                 |
|                     |                                                                          | forming)                            |                                                                                                                                                                                                       |                                                 |
|                     |                                                                          | Front MDF with PET foil and         | Special feature: overflo                                                                                                                                                                              | ow channel glazed                               |
|                     |                                                                          | ABS edges                           | Vanity unit: Body - MDF board with PVC foil (white matt), PET foil (white                                                                                                                             |                                                 |
|                     | Elm light/dark: Body/Front melamine coated particle board with ABS edges |                                     | glossy), Melamine coated particle board (elm light/dark), ABS edges Front – MDF board with PVC foil (white matt), PET foil (white glossy), Melamine coated particle board (elm light/dark), ABS edges |                                                 |
|                     |                                                                          |                                     |                                                                                                                                                                                                       |                                                 |
|                     | (soft-close mechanism)                                                   |                                     |                                                                                                                                                                                                       |                                                 |
|                     | Weight                                                                   | 42,9 kg                             |                                                                                                                                                                                                       | dimensions (WxHxD) 595 x 590 x 492 mm           |
| Accessories excl.   | Feet (2 pieces), aluminium, order no. 48310.5                            |                                     | Further options / accessories: Towel rail anodized aluminium, space                                                                                                                                   |                                                 |
|                     | Towel rail, anodized aluminium, order no. 49095.2                        |                                     | saving siphon, bathtubs, Base furniture                                                                                                                                                               |                                                 |
| Mounting acc. incl. | Installation set<br>49301.5                                              | t for furniture, order no. 49114.0, | Order no. 86496.0 – w                                                                                                                                                                                 | ashbasin with vanity unit                       |

## TECHNICAL DRAWINGS / S 1 : 20