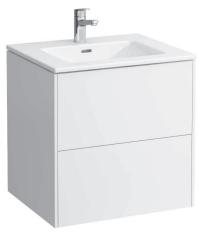

## Washbasin Pack with furniture 86496.0

| TECHNICAL DA        | TA                                                                       |                                     |                                                                                                                                                                                                       |                                                 |
|---------------------|--------------------------------------------------------------------------|-------------------------------------|-------------------------------------------------------------------------------------------------------------------------------------------------------------------------------------------------------|-------------------------------------------------|
| Order no.           | 86496.0 - washbasin with vanity unit                                     |                                     | Mounting acc. excl.                                                                                                                                                                                   | Space saving siphon, order no. 89424.1          |
| Certified to        | Washbasin - EN 31                                                        |                                     | Mounting information                                                                                                                                                                                  | The walls installed on must meet the require-   |
| Dimensions (WxHxD)  | 600 x 610 x 500 mm                                                       |                                     |                                                                                                                                                                                                       | ments of the furniture in terms of weight and   |
| Basin capacity      | 6.6 litre (up to bottom line of the overflow)                            |                                     |                                                                                                                                                                                                       | the supplied fastening elements. If this cannot |
| Matching cabinets   | Base, order no. 40261.x, 40265.x, 40268.x,                               |                                     |                                                                                                                                                                                                       | be guaranteed another method of installation    |
|                     | 40270.x, 40272.x                                                         |                                     |                                                                                                                                                                                                       | needs to be chosen. For example with feet.      |
| Specification       | Washbasin:                                                               |                                     | Colours ceramic                                                                                                                                                                                       | 000 – White                                     |
|                     | Always to be fixed to the wall.                                          |                                     | Colours furniture                                                                                                                                                                                     | 260 – White matt                                |
|                     | Charge 104 – 1 centre tap hole                                           |                                     |                                                                                                                                                                                                       | 261 – White glossy                              |
|                     | Furniture Base:                                                          |                                     |                                                                                                                                                                                                       | 262 – Light elm                                 |
|                     | White matt:                                                              | Body MDF with PVC foil (post-       |                                                                                                                                                                                                       | 263 - Dark brown elm                            |
|                     |                                                                          | forming)                            |                                                                                                                                                                                                       | 999 – 39 other lacquered colours on request     |
|                     |                                                                          | Front MDF with PVC foil and         | SPECIFICATION TEXT  LAUFEN PRO S Washbasin Pack with furniture  Washbasin: sanitary ceramic, EN 31, dimensions (WxD) 600 x 500 mm, angular, 1 centre tap hole                                         |                                                 |
|                     |                                                                          | ABS edges                           |                                                                                                                                                                                                       |                                                 |
|                     | White glossy:                                                            | Body MDF with PET foil (post-       |                                                                                                                                                                                                       |                                                 |
|                     |                                                                          | forming)                            |                                                                                                                                                                                                       |                                                 |
|                     |                                                                          | Front MDF with PET foil and         | Special feature: overflo                                                                                                                                                                              | ow channel glazed                               |
|                     |                                                                          | ABS edges                           | Vanity unit: Body - MDF board with PVC foil (white matt), PET foil (white                                                                                                                             |                                                 |
|                     | Elm light/dark: Body/Front melamine coated particle board with ABS edges |                                     | glossy), Melamine coated particle board (elm light/dark), ABS edges Front – MDF board with PVC foil (white matt), PET foil (white glossy), Melamine coated particle board (elm light/dark), ABS edges |                                                 |
|                     |                                                                          |                                     |                                                                                                                                                                                                       |                                                 |
|                     | (soft-close mechanism)                                                   |                                     |                                                                                                                                                                                                       |                                                 |
|                     | Weight                                                                   | 42,9 kg                             |                                                                                                                                                                                                       | dimensions (WxHxD) 595 x 590 x 492 mm           |
| Accessories excl.   | Feet (2 pieces), aluminium, order no. 48310.5                            |                                     | Further options / accessories: Towel rail anodized aluminium, space                                                                                                                                   |                                                 |
|                     | Towel rail, anodized aluminium, order no. 49095.2                        |                                     | saving siphon, bathtubs, Base furniture                                                                                                                                                               |                                                 |
| Mounting acc. incl. | Installation set<br>49301.5                                              | t for furniture, order no. 49114.0, | Order no. 86496.0 – w                                                                                                                                                                                 | ashbasin with vanity unit                       |