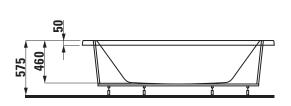

## **SET IL BAGNO ALESSI ONE**

Bathtub fitted version 24397.0

| TECHNICAL DATA        |                                                 |
|-----------------------|-------------------------------------------------|
| Order no.             | 24397.0                                         |
| Certified to          | EN 14516 (EN 198), EN 232, EN 12764             |
| Dimensions            | 2030 x 1020 mm                                  |
| Depth                 | 460 mm                                          |
| Use capacity          | 230 litre (total: 300 litre)                    |
| Specification         | Bathtub made of sanitary acrylic of 4-5 mm      |
|                       | Fitted version, without panel                   |
|                       | With aluminium frame                            |
|                       | Charge 000 - without whirl system, without      |
|                       | waste and overflow                              |
| Special specification | Bathtub with whirl system, with sensor control: |
|                       | Charge 675 - Whirlpool with air and hydro       |
|                       | massage and LED light                           |
|                       | Charge 695 - Whirlpool with air and hydro       |
|                       | massage, disinfection system and LED light      |
| Weight                | Charge 000 – 30,0 kg                            |
|                       | Charge 675, 695 - 60,0 kg                       |

## TECHNICAL DRAWINGS / S 1 : 40