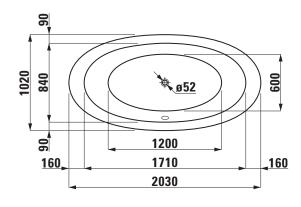

## **SET IL BAGNO ALESSI ONE**

Bathtub fitted version 24397.0

| TECHNICAL DATA        |                                                 |
|-----------------------|-------------------------------------------------|
| Order no.             | 24397.0                                         |
| Certified to          | EN 14516 (EN 198), EN 232, EN 12764             |
| Dimensions            | 2030 x 1020 mm                                  |
| Depth                 | 460 mm                                          |
| Use capacity          | 230 litre (total: 300 litre)                    |
| Specification         | Bathtub made of sanitary acrylic of 4-5 mm      |
|                       | Fitted version, without panel                   |
|                       | With aluminium frame                            |
|                       | Charge 000 - without whirl system, without      |
|                       | waste and overflow                              |
| Special specification | Bathtub with whirl system, with sensor control: |
|                       | Charge 675 - Whirlpool with air and hydro       |
|                       | massage and LED light                           |
|                       | Charge 695 - Whirlpool with air and hydro       |
|                       | massage, disinfection system and LED light      |
| Weight                | Charge 000 – 30,0 kg                            |
|                       | Charge 675, 695 - 60,0 kg                       |

## TECHNICAL DRAWINGS / S 1 : 40