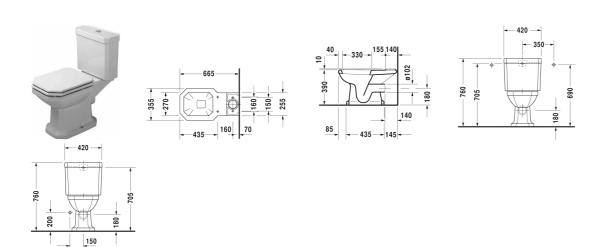

## |< 355 mm >|

| Toilet close-coupled                                                                                                                                                                                                                                                                                                                  | Dimension                                          | Weight                                          | Order number |
|---------------------------------------------------------------------------------------------------------------------------------------------------------------------------------------------------------------------------------------------------------------------------------------------------------------------------------------|----------------------------------------------------|-------------------------------------------------|--------------|
| washdown model, (without cistern), UWL class 2, 6,0 l,<br>horizontal outlet                                                                                                                                                                                                                                                           |                                                    |                                                 |              |
| Colors                                                                                                                                                                                                                                                                                                                                |                                                    |                                                 |              |
| 00 White Alpin                                                                                                                                                                                                                                                                                                                        |                                                    |                                                 |              |
| Variant                                                                                                                                                                                                                                                                                                                               |                                                    |                                                 |              |
| ٨                                                                                                                                                                                                                                                                                                                                     | 355 x 665 mm                                       | 25.000 kilogram                                 | 0227090000   |
| Sanitary ceramics with the special WonderGliss surface finish w<br>time to come.<br>When ordering WonderGliss please add a "1" as eleventh digit to                                                                                                                                                                                   |                                                    | ittractive-looking for a lond                   | g            |
| time to come.                                                                                                                                                                                                                                                                                                                         |                                                    | ittractive-looking for a lond                   | g            |
| time to come.<br>When ordering WonderGliss please add a "1" as eleventh digit to                                                                                                                                                                                                                                                      |                                                    | ittractive-looking for a lond<br>0.400 kilogram | 9 006701     |
| time to come.<br>When ordering WonderGliss please add a "1" as eleventh digit to<br>Accessory<br>Fixing for floor standing bidet, floor standing toilet and siphon                                                                                                                                                                    | o the model number.                                |                                                 |              |
| time to come.<br>When ordering WonderGliss please add a "1" as eleventh digit to<br>Accessory<br>Fixing for floor standing bidet, floor standing toilet and siphon<br>cover, caps white and chrome                                                                                                                                    | o the model number.                                |                                                 |              |
| time to come.<br>When ordering WonderGliss please add a "1" as eleventh digit to<br>Accessory<br>Fixing for floor standing bidet, floor standing toilet and siphon<br>cover, caps white and chrome<br>Suitable products                                                                                                               | o the model number.<br>Ø 6 x 70 mm                 |                                                 | 006701       |
| time to come.<br>When ordering WonderGliss please add a "1" as eleventh digit to<br>Accessory<br>Fixing for floor standing bidet, floor standing toilet and siphon<br>cover, caps white and chrome<br>Suitable products<br>Cistern for bottom left supply, 430 x 175 mm<br>Cistern with Dual Flush mechanism, chrome, 6/3 l, for side | o the model number.<br>Ø 6 x 70 mm<br>430 x 175 mm |                                                 | 006701       |

All drawings contain the necessary measurements which are subject to standard tolerances. They are stated in mm and are non-binding. Exact measurements, in particular for customised installation scenarios, can only be taken from the finished piece.