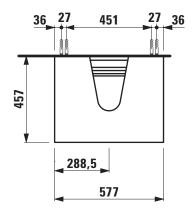

## Drawer element with cut out 40600.4

| Order no.          | 40600.4 / 2 drawers                              | Mounting acc. incl.  | Installation set for furniture, order no. 49114.0 |
|--------------------|--------------------------------------------------|----------------------|---------------------------------------------------|
| Dimensions (WxHxD) | 577 x 600 x 457 mm                               |                      | 49301.5                                           |
| Matching for       | Small washbasin, order no. 81685.2               | Mounting information | The walls installed on must meet the require-     |
| Specification      | Body - inside melamine dark grey particle board, |                      | ments of the furniture in terms of weight and     |
|                    | outside 6 mm MDF panels                          |                      | the supplied fastening elements. If this cannot   |
|                    | Front – inside melamine dark grey                |                      | be guaranteed another method of installation      |
|                    | Traffic grey: MDF panel, lacquered matt          |                      | needs to be chosen. For example with feet.        |
|                    | Blacked oak: oak veneer coated particle          | Colours Body/Front/  | 627 - Traffic grey                                |
|                    | board with solid oak frame                       |                      | 628 - Blacked oak                                 |
|                    | White glossy: MDF panel, lacquered               |                      | 631 – White glossy                                |
|                    | 1 cut out                                        |                      |                                                   |
|                    | 2 push and pull full extension drawers           | Colours Feet         | 170 – White matt                                  |
| Weight             | 627, 631 – 35,0 kg                               |                      | 631 – White glossy                                |
|                    | 628 – 34,0 kg                                    |                      |                                                   |
| Accessories excl.  | Feet (2 pieces), white order no. 40607.4         |                      |                                                   |
|                    | Space saving siphon, order no. 89424.0           |                      |                                                   |

## TECHNICAL DRAWINGS / S 1 : 20