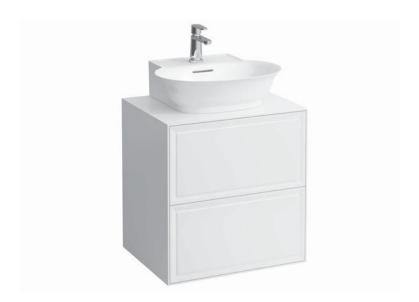

## Drawer element with cut out 40600.4

| Order no.          | 40600.4 / 2 drawers                              | Mounting acc. incl.  | Installation set for furniture, order no. 49114.0 |
|--------------------|--------------------------------------------------|----------------------|---------------------------------------------------|
| Dimensions (WxHxD) | 577 x 600 x 457 mm                               |                      | 49301.5                                           |
| Matching for       | Small washbasin, order no. 81685.2               | Mounting information | The walls installed on must meet the require-     |
| Specification      | Body - inside melamine dark grey particle board, |                      | ments of the furniture in terms of weight and     |
|                    | outside 6 mm MDF panels                          |                      | the supplied fastening elements. If this cannot   |
|                    | Front – inside melamine dark grey                |                      | be guaranteed another method of installation      |
|                    | Traffic grey: MDF panel, lacquered matt          |                      | needs to be chosen. For example with feet.        |
|                    | Blacked oak: oak veneer coated particle          | Colours Body/Front/  | 627 - Traffic grey                                |
|                    | board with solid oak frame                       |                      | 628 - Blacked oak                                 |
|                    | White glossy: MDF panel, lacquered               |                      | 631 – White glossy                                |
|                    | 1 cut out                                        |                      |                                                   |
|                    | 2 push and pull full extension drawers           | Colours Feet         | 170 – White matt                                  |
| Weight             | 627, 631 – 35,0 kg                               |                      | 631 – White glossy                                |
|                    | 628 – 34,0 kg                                    |                      |                                                   |
| Accessories excl.  | Feet (2 pieces), white order no. 40607.4         |                      |                                                   |
|                    | Space saving siphon, order no. 89424.0           |                      |                                                   |