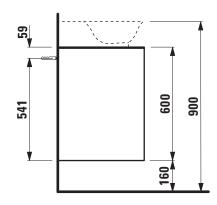

## Drawer element with cut out 40600.4

| Order no.          | 40600.4 / 2 drawers                              | Mounting acc. incl.  | Installation set for furniture, order no. 49114.0 |
|--------------------|--------------------------------------------------|----------------------|---------------------------------------------------|
| Dimensions (WxHxD) | 577 x 600 x 457 mm                               |                      | 49301.5                                           |
| Matching for       | Small washbasin, order no. 81685.2               | Mounting information | The walls installed on must meet the require-     |
| Specification      | Body - inside melamine dark grey particle board, |                      | ments of the furniture in terms of weight and     |
|                    | outside 6 mm MDF panels                          |                      | the supplied fastening elements. If this cannot   |
|                    | Front – inside melamine dark grey                |                      | be guaranteed another method of installation      |
|                    | Traffic grey: MDF panel, lacquered matt          |                      | needs to be chosen. For example with feet.        |
|                    | Blacked oak: oak veneer coated particle          | Colours Body/Front/  | 627 - Traffic grey                                |
|                    | board with solid oak frame                       |                      | 628 - Blacked oak                                 |
|                    | White glossy: MDF panel, lacquered               |                      | 631 – White glossy                                |
|                    | 1 cut out                                        |                      |                                                   |
|                    | 2 push and pull full extension drawers           | Colours Feet         | 170 – White matt                                  |
| Weight             | 627, 631 – 35,0 kg                               |                      | 631 – White glossy                                |
|                    | 628 – 34,0 kg                                    |                      |                                                   |
| Accessories excl.  | Feet (2 pieces), white order no. 40607.4         |                      |                                                   |
|                    | Space saving siphon, order no. 89424.0           |                      |                                                   |

## TECHNICAL DRAWINGS / S 1 : 20