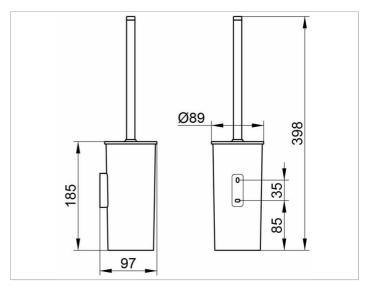

#### DRAWING

KEUCC

# SPECIFICATIONS

KEUCO COLLECTION MOLL toilet brush set 12764010101 Toilet brush set in an esthetic design with slightly rounded edges, with lid, wall mounted model, synthetic insert, mat, anthracite, brush with lid, anthracite, with chrome-plated handle and spare brush head, white, Total height 398 mm, diameter 89 mm, Projection 98 mm The toilet brush set is fitted with 2 hidden fixing points incl. corrosionfree mounting material