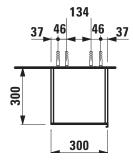

## **SPACE FURNITURE**

Tall cabinet 41090.1

| TECHNICAL DATA      |                                                   |                      |                                                 |
|---------------------|---------------------------------------------------|----------------------|-------------------------------------------------|
| Order no.           | 41090.1 / door hinge left or right                | Mounting information | The walls installed on must meet the require-   |
| Dimensions (WxHxD)  | 300 x 1700 x 300 mm                               |                      | ments of the furniture in terms of weight and   |
| Specification       | Body - high-pressure laminate surface             |                      | the supplied fastening elements. If this cannot |
|                     | (HPL) - water resistant, high impact and scratch  |                      | be guaranteed another method of installation    |
|                     | resistant                                         |                      | needs to be chosen. For example with feet.      |
|                     | Anodised aluminium handle                         | Colours Body/Handle  | 100 - White matt, with light aluminium handle   |
|                     | 1 door mirrored inside and outside (soft-close    |                      | 101 - Light walnut, with light aluminium handle |
|                     | mechanism)                                        |                      | 103 - Dark elm, with dark aluminium handle      |
|                     | 4 glass shelves (adjustable)                      |                      | 999 - 38 other lacquered colours on request,    |
| Weight              | 28,0 kg                                           |                      | available with light or dark aluminium handle   |
| Accessories excl.   | Feet (2 pieces), aluminium, order no. 41122.0     |                      |                                                 |
| Mounting acc. incl. | Installation set for furniture, order no. 49401.2 | Colours Feet         | light or dark aluminium feet                    |

## TECHNICAL DRAWINGS / S 1 : 20

X = The exact hight must be set during installation.