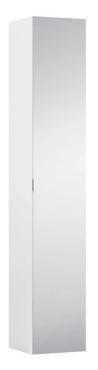

## **SPACE FURNITURE**

Tall cabinet 41090.1

| TECHNICAL DATA      |                                                   |                      |                                                 |
|---------------------|---------------------------------------------------|----------------------|-------------------------------------------------|
| Order no.           | 41090.1 / door hinge left or right                | Mounting information | The walls installed on must meet the require-   |
| Dimensions (WxHxD)  | 300 x 1700 x 300 mm                               |                      | ments of the furniture in terms of weight and   |
| Specification       | Body - high-pressure laminate surface             |                      | the supplied fastening elements. If this cannot |
|                     | (HPL) - water resistant, high impact and scratch  |                      | be guaranteed another method of installation    |
|                     | resistant                                         |                      | needs to be chosen. For example with feet.      |
|                     | Anodised aluminium handle                         | Colours Body/Handle  | 100 - White matt, with light aluminium handle   |
|                     | 1 door mirrored inside and outside (soft-close    |                      | 101 - Light walnut, with light aluminium handle |
|                     | mechanism)                                        |                      | 103 - Dark elm, with dark aluminium handle      |
|                     | 4 glass shelves (adjustable)                      |                      | 999 - 38 other lacquered colours on request,    |
| Weight              | 28,0 kg                                           |                      | available with light or dark aluminium handle   |
| Accessories excl.   | Feet (2 pieces), aluminium, order no. 41122.0     |                      |                                                 |
| Mounting acc. incl. | Installation set for furniture, order no. 49401.2 | Colours Feet         | light or dark aluminium feet                    |