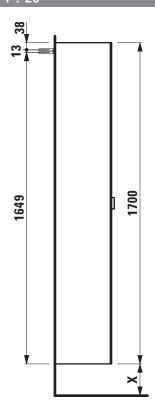

## **SPACE FURNITURE**

Tall cabinet 41090.1

| TECHNICAL DATA      |                                                   |                      |                                                 |
|---------------------|---------------------------------------------------|----------------------|-------------------------------------------------|
| Order no.           | 41090.1 / door hinge left or right                | Mounting information | The walls installed on must meet the require-   |
| Dimensions (WxHxD)  | 300 x 1700 x 300 mm                               |                      | ments of the furniture in terms of weight and   |
| Specification       | Body - high-pressure laminate surface             |                      | the supplied fastening elements. If this cannot |
|                     | (HPL) - water resistant, high impact and scratch  |                      | be guaranteed another method of installation    |
|                     | resistant                                         |                      | needs to be chosen. For example with feet.      |
|                     | Anodised aluminium handle                         | Colours Body/Handle  | 100 - White matt, with light aluminium handle   |
|                     | 1 door mirrored inside and outside (soft-close    |                      | 101 - Light walnut, with light aluminium handle |
|                     | mechanism)                                        |                      | 103 - Dark elm, with dark aluminium handle      |
|                     | 4 glass shelves (adjustable)                      |                      | 999 - 38 other lacquered colours on request,    |
| Weight              | 28,0 kg                                           |                      | available with light or dark aluminium handle   |
| Accessories excl.   | Feet (2 pieces), aluminium, order no. 41122.0     |                      |                                                 |
| Mounting acc. incl. | Installation set for furniture, order no. 49401.2 | Colours Feet         | light or dark aluminium feet                    |

## TECHNICAL DRAWINGS / S 1 : 20

X = The exact hight must be set during installation.