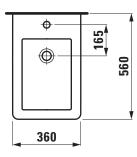

#### SPECIFICATION TEXT

| Wallhung bidet LIVING BY LAUFEN, sanitary ceramic                  |
|--------------------------------------------------------------------|
| dimensions 360 x 560 x 310 mm                                      |
| 1 centre tap hole, concealed waste and overflow system GEBERIT     |
| concealed fixation                                                 |
| Special feature: overflow channel glazed, vacuum checked           |
| Further options / accessories: Surface refinement LCC (only white) |
| Order no. 83043.2                                                  |

### TECHNICAL DRAWINGS / S 1 : 20