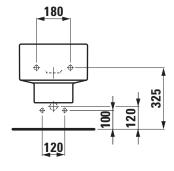

### TECHNICAL DATA

| Order no.           | 83043.2                                         |
|---------------------|-------------------------------------------------|
| Specification       | Charge 302 – 1 centre tap hole, without lateral |
|                     | mounting holes for water connection             |
| Weight              | 24,0 kg                                         |
| Mounting acc. incl. | waste and overflow system Clou GEBERIT,         |
|                     | order no. 89194.1                               |
|                     | Wall fixing set M12 LAUFEN,                     |
|                     | order no. 89280.4                               |
| Mounting acc. excl. | Stone screw fixing set M12                      |
|                     | Siphon D40 chrome order no. 89394.9             |
| Colours             | see colour table                                |

### TECHNICAL DRAWINGS / S 1 : 20