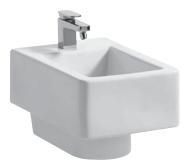

## Wallhung bidet 83043.2

#### SPECIFICATION TEXT

| Wallhung bidet LIVING BY LAUFEN, sanitary ceramic                  |
|--------------------------------------------------------------------|
| dimensions 360 x 560 x 310 mm                                      |
| 1 centre tap hole, concealed waste and overflow system GEBERIT     |
| concealed fixation                                                 |
| Special feature: overflow channel glazed, vacuum checked           |
| Further options / accessories: Surface refinement LCC (only white) |
| Order no. 83043.2                                                  |