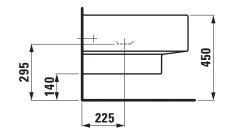

#### SPECIFICATION TEXT

| Wallhung bidet LIVING BY LAUFEN, sanitary ceramic                  |
|--------------------------------------------------------------------|
| dimensions 360 x 560 x 310 mm                                      |
| 1 centre tap hole, concealed waste and overflow system GEBERIT     |
| concealed fixation                                                 |
| Special feature: overflow channel glazed, vacuum checked           |
| Further options / accessories: Surface refinement LCC (only white) |
| Order no. 83043.2                                                  |

### TECHNICAL DRAWINGS / S 1 : 20