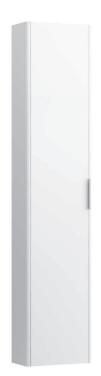

## BASE FURNITURE Tall cabinet

40264.1

| TECHNICAL DATA     |                                                   |                                |                      |                                                   |
|--------------------|---------------------------------------------------|--------------------------------|----------------------|---------------------------------------------------|
| Order no.          | 40264.1 / door hinge left                         |                                | Accessories excl.    | Feet (2 pieces), aluminium, height X / order no.  |
| Dimensions (WxHxD) | 350 x 1650 x 185 mm                               |                                |                      | for combination with vanity units                 |
| Specification      | White matt:                                       | Body MDF with PVC foil (post-  |                      | Base for Laufen Pro S: 283 mm / 40299.1,          |
|                    |                                                   | forming)                       |                      | 293 mm / 40299.2                                  |
|                    |                                                   | Front MDF with PVC foil and    |                      | Base for Val: 263 mm / 40299.0                    |
|                    |                                                   | ABS edges                      | Mounting acc. incl.  | Installation set for furniture, order no. 49302.1 |
|                    | White glossy:                                     | Body MDF with PET foil (post-  | Mounting information | The walls installed on must meet the require-     |
|                    |                                                   | forming)                       |                      | ments of the furniture in terms of weight and     |
|                    |                                                   | Front MDF with PET foil and    |                      | the supplied fastening elements. If this cannot   |
|                    |                                                   | ABS edges                      |                      | be guaranteed another method of installation      |
|                    | Elm light/dark: Body particle board with CPL foil |                                |                      | needs to be chosen. For example with feet.        |
|                    |                                                   | Front melamine coated particle | Colours              | 260 - White matt                                  |
|                    |                                                   | board with ABS edges           |                      | 261 – White glossy                                |
|                    | anodized aluminium handle bar                     |                                |                      | 262 – Light elm                                   |
|                    | 1 door (soft-close mechanism)                     |                                |                      | 263 - Dark brown elm                              |
|                    | 1 fixed shelf, 4 glass shelves (adjustable)       |                                |                      | 999 – 39 other lacquered colours on request       |
| Weight             | 22.5 kg                                           |                                |                      |                                                   |