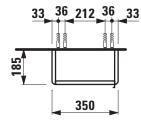

## BASE FURNITURE Tall cabinet

40264.1

| TECHNICAL DATA     |                                                   |                                |                      |                                                   |
|--------------------|---------------------------------------------------|--------------------------------|----------------------|---------------------------------------------------|
| Order no.          | 40264.1 / door hinge left                         |                                | Accessories excl.    | Feet (2 pieces), aluminium, height X / order no.  |
| Dimensions (WxHxD) | 350 x 1650 x 185 mm                               |                                |                      | for combination with vanity units                 |
| Specification      | White matt:                                       | Body MDF with PVC foil (post-  |                      | Base for Laufen Pro S: 283 mm / 40299.1,          |
|                    |                                                   | forming)                       |                      | 293 mm / 40299.2                                  |
|                    |                                                   | Front MDF with PVC foil and    |                      | Base for Val: 263 mm / 40299.0                    |
|                    |                                                   | ABS edges                      | Mounting acc. incl.  | Installation set for furniture, order no. 49302.1 |
|                    | White glossy:                                     | Body MDF with PET foil (post-  | Mounting information | The walls installed on must meet the require-     |
|                    |                                                   | forming)                       |                      | ments of the furniture in terms of weight and     |
|                    |                                                   | Front MDF with PET foil and    |                      | the supplied fastening elements. If this cannot   |
|                    |                                                   | ABS edges                      |                      | be guaranteed another method of installation      |
|                    | Elm light/dark: Body particle board with CPL foil |                                |                      | needs to be chosen. For example with feet.        |
|                    |                                                   | Front melamine coated particle | Colours              | 260 - White matt                                  |
|                    |                                                   | board with ABS edges           |                      | 261 – White glossy                                |
|                    | anodized aluminium handle bar                     |                                |                      | 262 – Light elm                                   |
|                    | 1 door (soft-close mechanism)                     |                                |                      | 263 - Dark brown elm                              |
|                    | 1 fixed shelf, 4 glass shelves (adjustable)       |                                |                      | 999 – 39 other lacquered colours on request       |
| Weight             | 22.5 kg                                           |                                |                      |                                                   |

## TECHNICAL DRAWINGS / S 1 : 20

X = The exact hight must be set during installation.