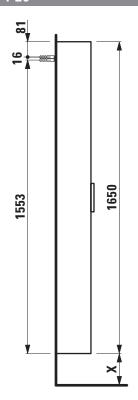

## BASE FURNITURE Tall cabinet

40264.1

| TECHNICAL DATA     |                                                   |                                |                      |                                                   |
|--------------------|---------------------------------------------------|--------------------------------|----------------------|---------------------------------------------------|
| Order no.          | 40264.1 / door hinge left                         |                                | Accessories excl.    | Feet (2 pieces), aluminium, height X / order no.  |
| Dimensions (WxHxD) | 350 x 1650 x 185 mm                               |                                |                      | for combination with vanity units                 |
| Specification      | White matt:                                       | Body MDF with PVC foil (post-  |                      | Base for Laufen Pro S: 283 mm / 40299.1,          |
|                    |                                                   | forming)                       |                      | 293 mm / 40299.2                                  |
|                    |                                                   | Front MDF with PVC foil and    |                      | Base for Val: 263 mm / 40299.0                    |
|                    |                                                   | ABS edges                      | Mounting acc. incl.  | Installation set for furniture, order no. 49302.1 |
|                    | White glossy:                                     | Body MDF with PET foil (post-  | Mounting information | The walls installed on must meet the require-     |
|                    |                                                   | forming)                       |                      | ments of the furniture in terms of weight and     |
|                    |                                                   | Front MDF with PET foil and    |                      | the supplied fastening elements. If this cannot   |
|                    |                                                   | ABS edges                      |                      | be guaranteed another method of installation      |
|                    | Elm light/dark: Body particle board with CPL foil |                                |                      | needs to be chosen. For example with feet.        |
|                    |                                                   | Front melamine coated particle | Colours              | 260 - White matt                                  |
|                    |                                                   | board with ABS edges           |                      | 261 – White glossy                                |
|                    | anodized aluminium handle bar                     |                                |                      | 262 – Light elm                                   |
|                    | 1 door (soft-close mechanism)                     |                                |                      | 263 - Dark brown elm                              |
|                    | 1 fixed shelf, 4 glass shelves (adjustable)       |                                |                      | 999 – 39 other lacquered colours on request       |
| Weight             | 22.5 kg                                           |                                |                      |                                                   |

## TECHNICAL DRAWINGS / S 1 : 20

X = The exact hight must be set during installation.