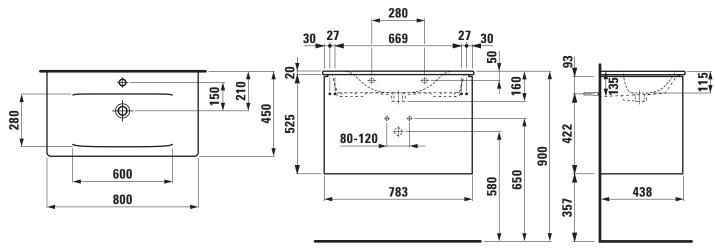

## **Washbasin Pack with furniture**

86070.5 86170.5

| TECHNICAL DATA      |                                                            |
|---------------------|------------------------------------------------------------|
| Order no.           | 86070.5 - washbasin with vanity unit, 2 drawers,           |
|                     | handles anodized aluminium                                 |
|                     | 86170.5 - washbasin with vanity unit, 2 drawers,           |
|                     | handles aluminium black                                    |
| Certified to        | Washbasin - EN 31                                          |
| Dimensions (WxHxD)  | 800 x 545 x 450 mm                                         |
| Inside dimensions   |                                                            |
| of the basin        | 580 x 280 mm                                               |
| Specification       | Washbasin:                                                 |
| •                   | Always to be fixed to the wall.                            |
|                     | Charge 104 – 1 centre tap hole                             |
|                     | Furniture Base:                                            |
|                     | White matt, Traffic grey: Body/Front MDF with              |
|                     | PVC foil, Front with ABS edges                             |
|                     | White glossy: Body/Front MDF with PET foil,                |
|                     | Front with ABS edges                                       |
|                     | Elm light/dark: Body/Front MDF with CPL foil,              |
|                     | Front with ABS edges                                       |
|                     | Integrated handle in the front                             |
|                     | 2 drawers (soft-close mechanism)                           |
|                     | incl. drawer organizer                                     |
| Weight              |                                                            |
| Accessories excl.   | Towel rail, anodized aluminium, order no. 49095.2          |
| Mounting acc. incl. | Installation set for furniture, order no. 49114.0, 49301.5 |
| Mounting acc. excl. | Space saving siphon DN 32, order no. 89424.0               |

## SPECIFICATION TEXT

Laufen-PALACE Washbasin Pack with furniture

Washbasin: sanitary ceramic, EN 31,

dimensions (WxD) 800 x 450 mm, angular, 1 centre tap hole

Special feature: overflow channel glazed

Vanity unit: Body/Front – MDF board with PVC foil (white matt, traffic grey), with PET foil (white glossy), with CPL foil (elm light/dark), ABS edges, integrated handles, 2 drawers (soft-close mechanism), drawer organizer dimensions (WxHxD) 783 x 525 x 438 mm

## TECHNICAL DRAWINGS / S 1 : 20

LAUFEN