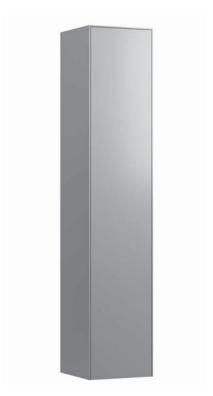

## **SONAR FURNITURE**

Tall cabinet 40549.1 40549.2

| Order no.           | 40549.1 / door hinge left                         | Mounting information | The walls installed on must meet the require-   |
|---------------------|---------------------------------------------------|----------------------|-------------------------------------------------|
|                     | 40549.2 / door hinge right                        |                      | ments of the furniture in terms of weight and   |
| Dimensions (WxHxD)  | 320 x 1594 x 320 mm                               |                      | the supplied fastening elements. If this cannot |
| Specification       | Body/Front – particle board, inside melamine      |                      | be guaranteed another method of installation    |
|                     | dark grey                                         |                      | needs to be chosen.                             |
|                     | on the outsides MDF panels 6 mm, lacquered        | Colours              | 040 – Gold                                      |
|                     | 1 push and pull door (soft-close mechanism)       |                      | 041 – Copper                                    |
|                     | 1 fixed shelf melamine dark grey, centered        |                      | 042 - Titanium                                  |
|                     | 4 fixed tinted glass shelves                      |                      |                                                 |
| Weight              | 39,0 kg                                           |                      |                                                 |
| Mounting acc. incl. | Installation set for furniture, order no. 49302.1 |                      |                                                 |