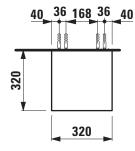

## **SONAR FURNITURE**

Tall cabinet 40549.1 40549.2

| Order no.           | 40549.1 / door hinge left                         | Mounting information | The walls installed on must meet the require-   |
|---------------------|---------------------------------------------------|----------------------|-------------------------------------------------|
|                     | 40549.2 / door hinge right                        |                      | ments of the furniture in terms of weight and   |
| Dimensions (WxHxD)  | 320 x 1594 x 320 mm                               |                      | the supplied fastening elements. If this cannot |
| Specification       | Body/Front – particle board, inside melamine      |                      | be guaranteed another method of installation    |
|                     | dark grey                                         |                      | needs to be chosen.                             |
|                     | on the outsides MDF panels 6 mm, lacquered        | Colours              | 040 – Gold                                      |
|                     | 1 push and pull door (soft-close mechanism)       |                      | 041 – Copper                                    |
|                     | 1 fixed shelf melamine dark grey, centered        |                      | 042 - Titanium                                  |
|                     | 4 fixed tinted glass shelves                      |                      |                                                 |
| Weight              | 39,0 kg                                           |                      |                                                 |
| Mounting acc. incl. | Installation set for furniture, order no. 49302.1 |                      |                                                 |

## TECHNICAL DRAWINGS / S 1 : 20

X = The exact hight must be set during installation.