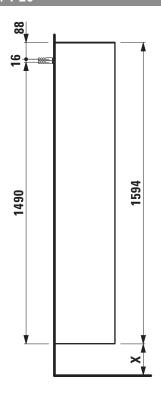

## **SONAR FURNITURE**

Tall cabinet 40549.1 40549.2

| Order no.           | 40549.1 / door hinge left                         | Mounting information | The walls installed on must meet the require-   |
|---------------------|---------------------------------------------------|----------------------|-------------------------------------------------|
|                     | 40549.2 / door hinge right                        |                      | ments of the furniture in terms of weight and   |
| Dimensions (WxHxD)  | 320 x 1594 x 320 mm                               |                      | the supplied fastening elements. If this cannot |
| Specification       | Body/Front – particle board, inside melamine      |                      | be guaranteed another method of installation    |
|                     | dark grey                                         |                      | needs to be chosen.                             |
|                     | on the outsides MDF panels 6 mm, lacquered        | Colours              | 040 – Gold                                      |
|                     | 1 push and pull door (soft-close mechanism)       |                      | 041 – Copper                                    |
|                     | 1 fixed shelf melamine dark grey, centered        |                      | 042 - Titanium                                  |
|                     | 4 fixed tinted glass shelves                      |                      |                                                 |
| Weight              | 39,0 kg                                           |                      |                                                 |
| Mounting acc. incl. | Installation set for furniture, order no. 49302.1 |                      |                                                 |

## TECHNICAL DRAWINGS / S 1 : 20

X = The exact hight must be set during installation.