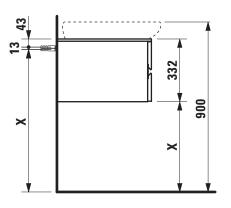

## **TECHNICAL DATA**

| IECHNICAL DA       | IA                                              |                      |                                                 |
|--------------------|-------------------------------------------------|----------------------|-------------------------------------------------|
| Order no.          | 42412.1, 42413.1 / 4 drawers                    | Accessories excl.    | Drawer separations                              |
|                    | 42414.1 / 3 drawers                             |                      | small, order no. 49240.1                        |
| Dimensions (WxHxD) | 1200 x 332 x 500 mm                             |                      | large, order no. 49240.2                        |
| Matching for       | 42412.1 - washbasin, order no. 81897.1          |                      | Space saving siphon, order no. 89424.0          |
|                    | 42413.1 - washbasin, order no. 81897.2          | Mounting acc. incl.  | Installation set, order no. 49240.7             |
|                    | 42414.1 - washbasin, order no. 81397.1          | Mounting information | The walls installed on must meet the require-   |
| Specification      | Body/Front - Surface lacquered real wood veneer |                      | ments of the furniture in terms of weight and   |
|                    | or lacquered white with technical marble top    |                      | the supplied fastening elements. If this cannot |
|                    | Integrated handle in the front                  |                      | be guaranteed another method of installation    |
|                    | 1 cut out left                                  |                      | needs to be chosen.                             |
| Weight             | 630 – 53,5 kg                                   | Colours              | 630 - Noce canaletto, surface lacquered real    |
|                    | 631 – 63,5 kg                                   |                      | wood veneer                                     |
|                    |                                                 |                      | 631 - White, surface lacquered with technical   |
|                    |                                                 |                      |                                                 |

## TECHNICAL DRAWINGS / S 1 : 20

marble top

X = The exact hight must be set during installation.