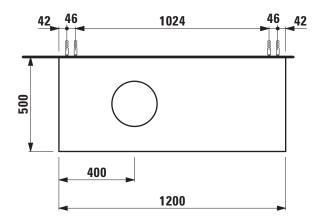

## **TECHNICAL DATA**

| IECHNICAL DA       | IA                                              |                      |                                                 |
|--------------------|-------------------------------------------------|----------------------|-------------------------------------------------|
| Order no.          | 42412.1, 42413.1 / 4 drawers                    | Accessories excl.    | Drawer separations                              |
|                    | 42414.1 / 3 drawers                             |                      | small, order no. 49240.1                        |
| Dimensions (WxHxD) | 1200 x 332 x 500 mm                             |                      | large, order no. 49240.2                        |
| Matching for       | 42412.1 - washbasin, order no. 81897.1          |                      | Space saving siphon, order no. 89424.0          |
|                    | 42413.1 - washbasin, order no. 81897.2          | Mounting acc. incl.  | Installation set, order no. 49240.7             |
|                    | 42414.1 - washbasin, order no. 81397.1          | Mounting information | The walls installed on must meet the require-   |
| Specification      | Body/Front - Surface lacquered real wood veneer |                      | ments of the furniture in terms of weight and   |
|                    | or lacquered white with technical marble top    |                      | the supplied fastening elements. If this cannot |
|                    | Integrated handle in the front                  |                      | be guaranteed another method of installation    |
|                    | 1 cut out left                                  |                      | needs to be chosen.                             |
| Weight             | 630 – 53,5 kg                                   | Colours              | 630 - Noce canaletto, surface lacquered real    |
|                    | 631 – 63,5 kg                                   |                      | wood veneer                                     |
|                    |                                                 |                      | 631 - White, surface lacquered with technical   |
|                    |                                                 |                      |                                                 |

## TECHNICAL DRAWINGS / S 1 : 20

marble top

X = The exact hight must be set during installation.