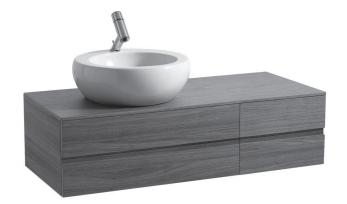

## **IL BAGNO ALESSI ONE FURNITURE**

Vanity unit 42412.1 42413.1 42414.1

## **TECHNICAL DATA**

| IECHNICAL DA       | IA                                              |                      |                                                 |
|--------------------|-------------------------------------------------|----------------------|-------------------------------------------------|
| Order no.          | 42412.1, 42413.1 / 4 drawers                    | Accessories excl.    | Drawer separations                              |
|                    | 42414.1 / 3 drawers                             |                      | small, order no. 49240.1                        |
| Dimensions (WxHxD) | 1200 x 332 x 500 mm                             |                      | large, order no. 49240.2                        |
| Matching for       | 42412.1 - washbasin, order no. 81897.1          |                      | Space saving siphon, order no. 89424.0          |
|                    | 42413.1 - washbasin, order no. 81897.2          | Mounting acc. incl.  | Installation set, order no. 49240.7             |
|                    | 42414.1 - washbasin, order no. 81397.1          | Mounting information | The walls installed on must meet the require-   |
| Specification      | Body/Front - Surface lacquered real wood veneer |                      | ments of the furniture in terms of weight and   |
|                    | or lacquered white with technical marble top    |                      | the supplied fastening elements. If this cannot |
|                    | Integrated handle in the front                  |                      | be guaranteed another method of installation    |
|                    | 1 cut out left                                  |                      | needs to be chosen.                             |
| Weight             | 630 – 53,5 kg                                   | Colours              | 630 - Noce canaletto, surface lacquered real    |
|                    | 631 – 63,5 kg                                   |                      | wood veneer                                     |
|                    |                                                 |                      | 631 - White, surface lacquered with technical   |
|                    |                                                 |                      |                                                 |